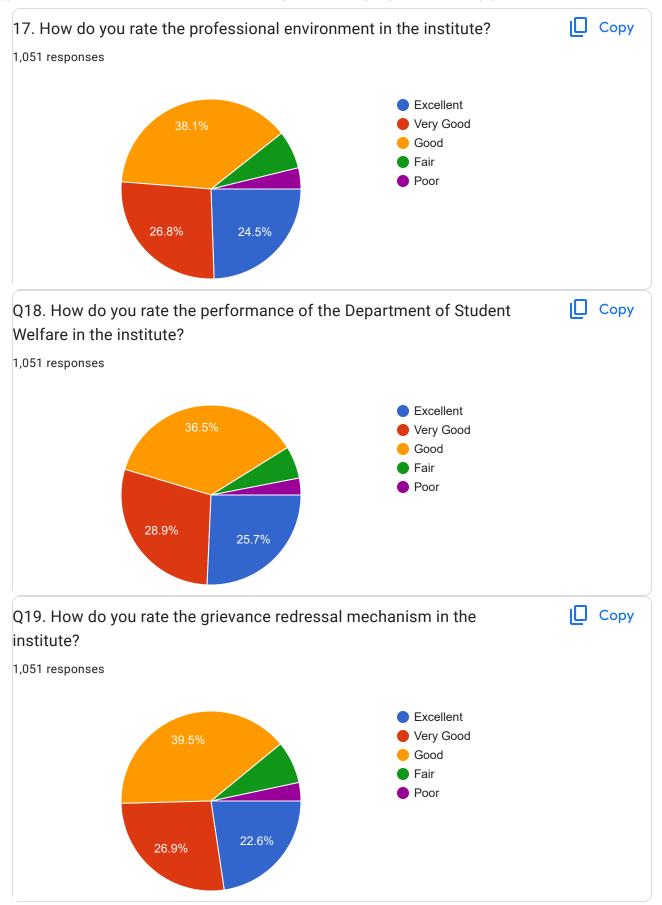

### **Students Feedback Analysis**

### **Students Feedback Analysis 2023-24**

| Range        | Q 1  | Q 2  | Q 3  | Q 4  | Q 5  | Q 6  | Q 7  | Q 8  | Q 9  | Q 10 | Q 11 | Q 12 | Q 13 | Q 14 | Q 15 | Q 16 | Q 17 | Q 18 | Q 19 |      |
|--------------|------|------|------|------|------|------|------|------|------|------|------|------|------|------|------|------|------|------|------|------|
| Excellent    | 200  | 226  | 215  | 356  | 296  | 295  | 267  | 235  | 290  | 295  | 302  | 289  | 325  | 298  | 276  | 318  | 248  | 259  | 328  |      |
| Very Good    | 336  | 368  | 458  | 255  | 320  | 348  | 425  | 460  | 325  | 386  | 325  | 327  | 302  | 340  | 389  | 269  | 369  | 459  | 325  |      |
| Good         | 358  | 345  | 263  | 323  | 330  | 293  | 258  | 256  | 331  | 295  | 324  | 345  | 328  | 323  | 268  | 348  | 328  | 229  | 290  |      |
| Fair         | 97   | 60   | 65   | 61   | 65   | 70   | 56   | 45   | 65   | 40   | 45   | 55   | 56   | 45   | 50   | 56   | 46   | 59   | 63   |      |
| Poor         | 60   | 52   | 50   | 56   | 40   | 45   | 45   | 55   | 40   | 35   | 55   | 35   | 40   | 45   | 68   | 60   | 60   | 45   | 45   |      |
| Total        | 1051 | 1051 | 1051 | 1051 | 1051 | 1051 | 1051 | 1051 | 1051 | 1051 | 1051 | 1051 | 1051 | 1051 | 1051 | 1051 | 1051 | 1051 | 1051 | Avg  |
| Satisfied    | 95   | 93   | 95   | 97   | 91   | 96   | 95   | 91   | 93   | 94   | 95   | 96   | 95   | 95   | 92   | 91   | 93   | 95   | 98   | 94.2 |
| Dissatisfied | 5    | 7    | 5    | 3    | 9    | 4    | 5    | 9    | 7    | 6    | 5    | 4    | 5    | 5    | 8    | 9    | 7    | 5    | 3    | 5.84 |