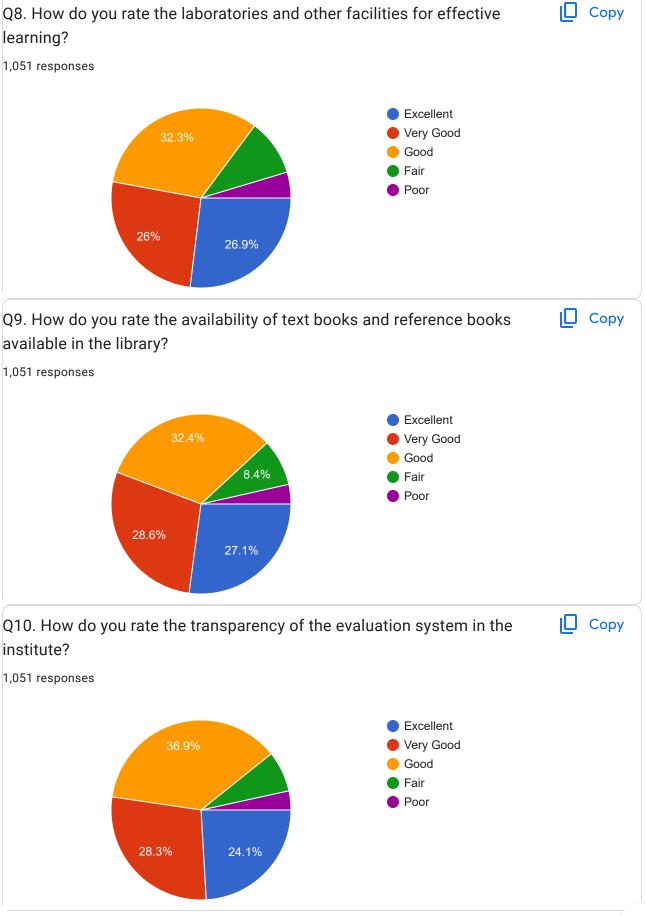

### **Students Feedback Analysis 2023-24**

| Range        | Q 1  | Q 2  | Q 3  | Q 4  | Q 5  | Q 6  | Q 7  | Q 8  | Q 9  | Q 10 | Q 11 | Q 12 | Q 13 | Q 14 | Q 15 | Q 16 | Q 17 | Q 18 | Q 19 |      |
|--------------|------|------|------|------|------|------|------|------|------|------|------|------|------|------|------|------|------|------|------|------|
| Excellent    | 200  | 226  | 215  | 356  | 296  | 295  | 267  | 235  | 290  | 295  | 302  | 289  | 325  | 298  | 276  | 318  | 248  | 259  | 328  |      |
| Very Good    | 336  | 368  | 458  | 255  | 320  | 348  | 425  | 460  | 325  | 386  | 325  | 327  | 302  | 340  | 389  | 269  | 369  | 459  | 325  |      |
| Good         | 358  | 345  | 263  | 323  | 330  | 293  | 258  | 256  | 331  | 295  | 324  | 345  | 328  | 323  | 268  | 348  | 328  | 229  | 290  |      |
| Fair         | 97   | 60   | 65   | 61   | 65   | 70   | 56   | 45   | 65   | 40   | 45   | 55   | 56   | 45   | 50   | 56   | 46   | 59   | 63   |      |
| Poor         | 60   | 52   | 50   | 56   | 40   | 45   | 45   | 55   | 40   | 35   | 55   | 35   | 40   | 45   | 68   | 60   | 60   | 45   | 45   |      |
| Total        | 1051 | 1051 | 1051 | 1051 | 1051 | 1051 | 1051 | 1051 | 1051 | 1051 | 1051 | 1051 | 1051 | 1051 | 1051 | 1051 | 1051 | 1051 | 1051 | Avg  |
| Satisfied    | 95   | 93   | 95   | 97   | 91   | 96   | 95   | 91   | 93   | 94   | 95   | 96   | 95   | 95   | 92   | 91   | 93   | 95   | 98   | 94.2 |
| Dissatisfied | 5    | 7    | 5    | 3    | 9    | 4    | 5    | 9    | 7    | 6    | 5    | 4    | 5    | 5    | 8    | 9    | 7    | 5    | 3    | 5.84 |