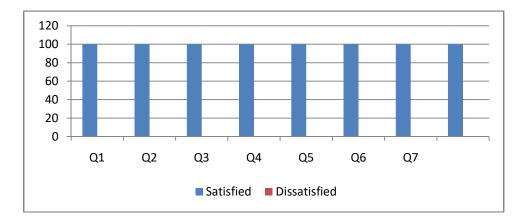

**Employer Feedback Analysis 2023-24** 

| Range        | Q1  | Q2  | Q3  | Q4  | Q5  | Q6  | Q7  |     |
|--------------|-----|-----|-----|-----|-----|-----|-----|-----|
| Excellent    | 8   | 7   | 7   | 8   | 8   | 8   | 8   |     |
| Good         | 6   | 8   | 6   | 7   | 9   | 8   | 7   |     |
| Satisfactory | 2   | 2   | 3   | 2   | 1   | 2   | 2   |     |
| Poor         | 2   | 1   | 2   | 1   | 0   | 0   | 1   |     |
| Total        | 18  | 18  | 18  | 18  | 18  | 18  | 18  | Avg |
| Satisfied    | 100 | 100 | 100 | 100 | 100 | 100 | 100 | 100 |
| Dissatisfied | 0   | 0   | 0   | 0   | 0   | 0   | 0   | 0   |