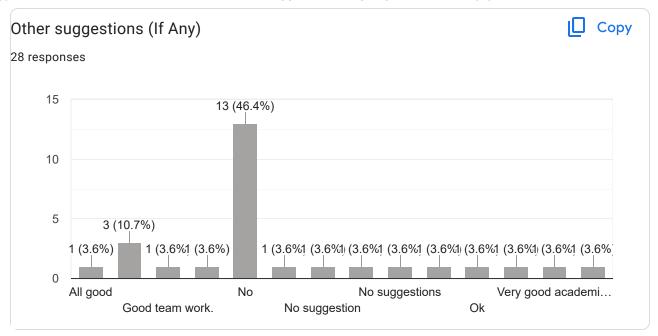

#### **FEEDBACK**

| Q20. Other suggestions (If Any) |   |
|---------------------------------|---|
| 340 responses                   |   |
| No                              |   |
| Nothing                         |   |
| Good                            |   |
| No                              |   |
| NA                              |   |
| Good                            |   |
| no                              |   |
| Na                              |   |
| 3                               |   |
|                                 |   |
| Yes                             |   |
|                                 |   |
| Nothing                         |   |
| None                            |   |
| No suggestions                  |   |
| Very good                       |   |
| Excellent                       |   |
| Ok                              |   |
| Best                            |   |
|                                 | 1 |

NONE NO SUGGESTION NO SUGGESTION **NOTHING** No suggestion 14 1 9 My experience is very good **Excellent environment** No other suggestions. Every Faculty is worst from college canteen to College University. I have no suggestion. Thank you 😊 More campuses are needed for students gating new and better oppertunity for gating new jobs You need to try for getting campus in the college through which we can able to get placement No, all facilities are good Very nice Start remedial exam No, It can be better then best

| College Uniform the changes                                                                                                                                   |
|---------------------------------------------------------------------------------------------------------------------------------------------------------------|
| Aware transparency                                                                                                                                            |
| All things are good.                                                                                                                                          |
| No more suggestions                                                                                                                                           |
|                                                                                                                                                               |
|                                                                                                                                                               |
| The college is situated more away from the main city. So kindly request to increase the bus frequency.                                                        |
| No comments                                                                                                                                                   |
| Great                                                                                                                                                         |
| Please change the uniform                                                                                                                                     |
| No the facilities and environment of the college is good and teachers are supporting as well.                                                                 |
| Please develope institute as well as possible                                                                                                                 |
|                                                                                                                                                               |
| Collage uniform should be a change                                                                                                                            |
| Improve the understanding level about the situation of Poor students.                                                                                         |
|                                                                                                                                                               |
| Stop teaching unnecessary subject , Which are useless in future. The Syllabus or the subject should be concentrated on particular Branch Oriented Curriculum. |
|                                                                                                                                                               |
|                                                                                                                                                               |

Good teaching staff and faculty

| Canteen is very small                                                                                                                                                                                                                                                                                                                         |
|-----------------------------------------------------------------------------------------------------------------------------------------------------------------------------------------------------------------------------------------------------------------------------------------------------------------------------------------------|
| All doing well 👍                                                                                                                                                                                                                                                                                                                              |
| Please change the uniform                                                                                                                                                                                                                                                                                                                     |
| All programs are provide the college is excellent                                                                                                                                                                                                                                                                                             |
| To good                                                                                                                                                                                                                                                                                                                                       |
| Do more practical than teaching                                                                                                                                                                                                                                                                                                               |
|                                                                                                                                                                                                                                                                                                                                               |
|                                                                                                                                                                                                                                                                                                                                               |
|                                                                                                                                                                                                                                                                                                                                               |
| According to the current situation, it is necessary to teach the students about the industry in the 2nd year so that they can also come into the society to know what actually happens and also provide them internship so that they can know in future. What is happening in that industry and along with it they will also have experience. |
| Change the last year college uniform to old college uniform 😊                                                                                                                                                                                                                                                                                 |
| Develop any internship program                                                                                                                                                                                                                                                                                                                |
| Cooler facilities                                                                                                                                                                                                                                                                                                                             |
| All was excellent                                                                                                                                                                                                                                                                                                                             |
| No Suggestion                                                                                                                                                                                                                                                                                                                                 |
| All is good                                                                                                                                                                                                                                                                                                                                   |
| No mam sir                                                                                                                                                                                                                                                                                                                                    |
| G                                                                                                                                                                                                                                                                                                                                             |
| The Department of CSE staff is very helpfull                                                                                                                                                                                                                                                                                                  |

Nil

| NIL                                                                                         |
|---------------------------------------------------------------------------------------------|
| Lab issue                                                                                   |
| Excellent                                                                                   |
| Change the uniform the quality is very bad                                                  |
| Change Uniform                                                                              |
| NOT AT ALL                                                                                  |
|                                                                                             |
| Harvard university                                                                          |
| VERY GOOD                                                                                   |
| Increase availability of buses                                                              |
| Change the uniform                                                                          |
| y                                                                                           |
| Good jobee                                                                                  |
| Very helpful                                                                                |
| Don't change maths teacher                                                                  |
| The Engineering College feels more like a higher secondary school rather than a college.    |
|                                                                                             |
| No any suggestions                                                                          |
|                                                                                             |
| I think learning should be more practical rather than theoretical . The main purpose of any |

I think learning should be more practical rather than theoretical. The main purpose of any course is to gain the basic knowledge about the skills that are relevant to the future. But after spending four years in that perticular course students are unable to gain that level of knowledge from current relevant courses. As a student i personally think this course is not matches the level of expectations that the corporate world need. Thank you....

| no suggestion                |
|------------------------------|
|                              |
|                              |
| 65 more responses are hidden |

This content is neither created nor endorsed by Google. Report Abuse - Terms of Service - Privacy Policy