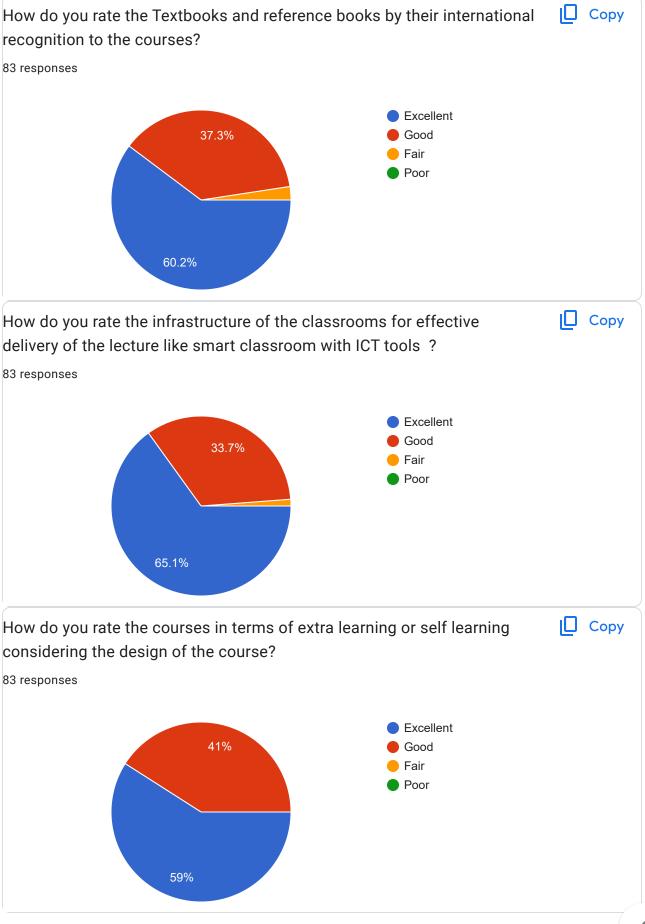

## **Faculty Feedback Analysis**

### Faculty Feedback Analysis 2023-24

| Range        | Q1 | Q2 | Q3 | Q4 | Q5 | Q6 | Q7 | Q8 | Q9 | Q10 | Q11 | Q12 | Q13 | Q14 | Q15 | Q16 |      |
|--------------|----|----|----|----|----|----|----|----|----|-----|-----|-----|-----|-----|-----|-----|------|
| Excellent    | 25 | 20 | 18 | 20 | 30 | 18 | 17 | 28 | 28 | 38  | 35  | 31  | 28  | 33  | 38  | 28  |      |
| Very Good    | 20 | 25 | 30 | 16 | 22 | 25 | 22 | 23 | 22 | 14  | 18  | 18  | 20  | 19  | 16  | 22  |      |
| Good         | 18 | 18 | 15 | 26 | 13 | 22 | 25 | 14 | 21 | 20  | 16  | 16  | 20  | 18  | 17  | 20  |      |
| Fair         | 12 | 10 | 10 | 12 | 11 | 10 | 10 | 10 | 8  | 9   | 11  | 14  | 11  | 11  | 9   | 10  |      |
| Poor         | 8  | 10 | 10 | 9  | 7  | 8  | 9  | 8  | 4  | 2   | 3   | 4   | 4   | 2   | 3   | 3   |      |
| Total        | 83 | 83 | 83 | 83 | 83 | 83 | 83 | 83 | 83 | 83  | 83  | 83  | 83  | 83  | 83  | 83  |      |
| Satisfied    | 94 | 93 | 97 | 94 | 96 | 91 | 92 | 98 | 93 | 91  | 94  | 93  | 93  | 95  | 96  | 97  | 94.2 |
| Dissatisfied | 6  | 7  | 3  | 6  | 4  | 9  | 8  | 2  | 7  | 9   | 6   | 7   | 7   | 5   | 4   | 3   | 5.81 |