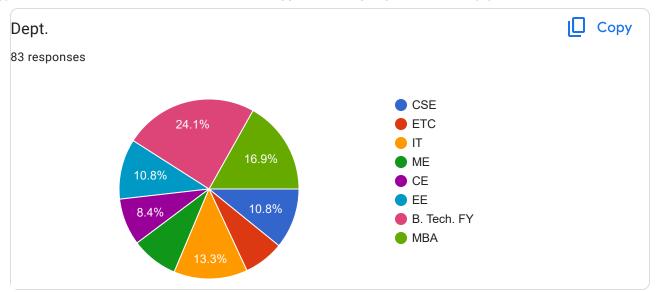

# FACULTY FEEDBACK FORM EVEN SEM 2023-24

83 responses

| Name                         |  |  |
|------------------------------|--|--|
| 83 responses                 |  |  |
| Vinod Salve                  |  |  |
| Puja kumbhare Dudhpachare    |  |  |
| Arpita Gulhane               |  |  |
| Avishkar Wanjari             |  |  |
| Nutan Moghe                  |  |  |
| Prof.Priti Abhay Bhange      |  |  |
| Vipin Vinod Jais             |  |  |
| Deepa Choudhari              |  |  |
| Pramod Anandrao Humane       |  |  |
| Dr. Payal Pashine            |  |  |
| Nandkishor Dattuji Dhapodkar |  |  |
| DIPAK B. BHONGADE            |  |  |
| Nitin Lahanuji Kumbhare      |  |  |
| Pravin sadashivrav wat       |  |  |
| Jayshri Alkesh Mahendra      |  |  |
| Dr. Manoj Motghare           |  |  |
| Suvarna                      |  |  |
| Nidhi chute                  |  |  |
| Sharda Ishwarkar             |  |  |

### Faculty Feedback Analysis 2023-24

| Range        | Q1 | Q2 | Q3 | Q4 | Q5 | Q6 | Q7 | Q8 | Q9 | Q10 | Q11 | Q12 | Q13 | Q14 | Q15 | Q16 |      |
|--------------|----|----|----|----|----|----|----|----|----|-----|-----|-----|-----|-----|-----|-----|------|
| Excellent    | 25 | 20 | 18 | 20 | 30 | 18 | 17 | 28 | 28 | 38  | 35  | 31  | 28  | 33  | 38  | 28  |      |
| Very Good    | 20 | 25 | 30 | 16 | 22 | 25 | 22 | 23 | 22 | 14  | 18  | 18  | 20  | 19  | 16  | 22  |      |
| Good         | 18 | 18 | 15 | 26 | 13 | 22 | 25 | 14 | 21 | 20  | 16  | 16  | 20  | 18  | 17  | 20  |      |
| Fair         | 12 | 10 | 10 | 12 | 11 | 10 | 10 | 10 | 8  | 9   | 11  | 14  | 11  | 11  | 9   | 10  |      |
| Poor         | 8  | 10 | 10 | 9  | 7  | 8  | 9  | 8  | 4  | 2   | 3   | 4   | 4   | 2   | 3   | 3   |      |
| Total        | 83 | 83 | 83 | 83 | 83 | 83 | 83 | 83 | 83 | 83  | 83  | 83  | 83  | 83  | 83  | 83  |      |
| Satisfied    | 94 | 93 | 97 | 94 | 96 | 91 | 92 | 98 | 93 | 91  | 94  | 93  | 93  | 95  | 96  | 97  | 94.2 |
| Dissatisfied | 6  | 7  | 3  | 6  | 4  | 9  | 8  | 2  | 7  | 9   | 6   | 7   | 7   | 5   | 4   | 3   | 5.81 |