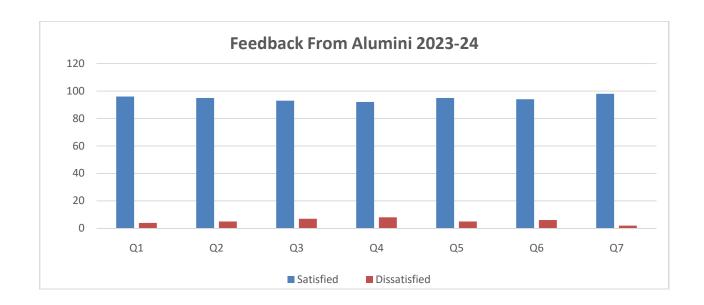

## Alumni Feedback Analysis 2023-24

| Range        | Q1 | Q2 | Q3 | Q4 | Q5 | Q6 | Q7 | Avg.  |
|--------------|----|----|----|----|----|----|----|-------|
| Satisfied    | 96 | 95 | 93 | 92 | 95 | 94 | 98 | 94.71 |
| Dissatisfied | 4  | 5  | 7  | 8  | 5  | 6  | 2  | 5.28  |