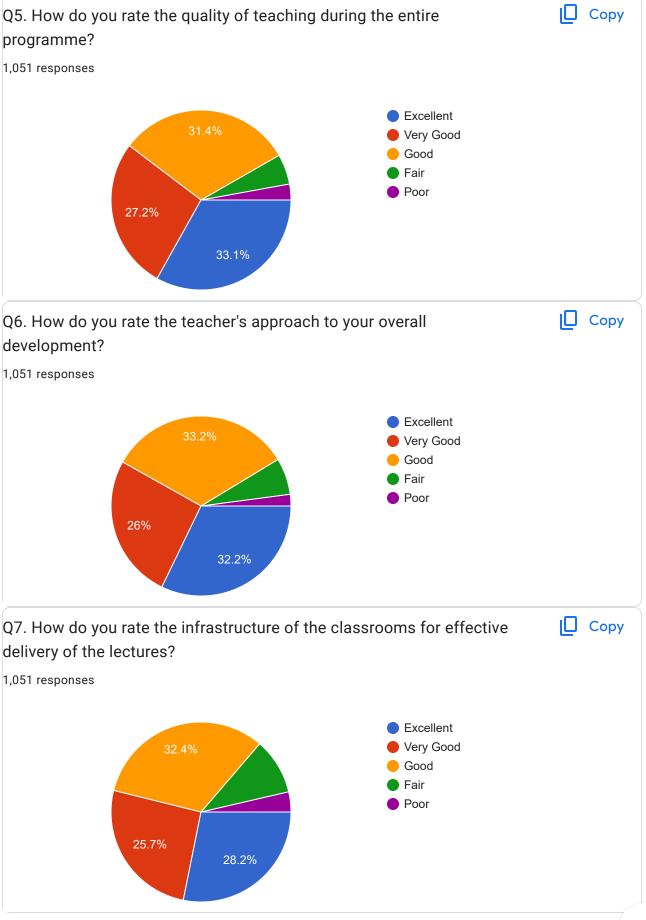

### **Students Feedback Analysis 2023-24**

| Range        | Q 1  | Q 2  | Q 3  | Q 4  | Q 5  | Q 6  | Q 7  | Q 8  | Q 9  | Q 10 | Q 11 | Q 12 | Q 13 | Q 14 | Q 15 | Q 16 | Q 17 | Q 18 | Q 19 |      |
|--------------|------|------|------|------|------|------|------|------|------|------|------|------|------|------|------|------|------|------|------|------|
| Excellent    | 200  | 226  | 215  | 356  | 296  | 295  | 267  | 235  | 290  | 295  | 302  | 289  | 325  | 298  | 276  | 318  | 248  | 259  | 328  |      |
| Very Good    | 336  | 368  | 458  | 255  | 320  | 348  | 425  | 460  | 325  | 386  | 325  | 327  | 302  | 340  | 389  | 269  | 369  | 459  | 325  |      |
| Good         | 358  | 345  | 263  | 323  | 330  | 293  | 258  | 256  | 331  | 295  | 324  | 345  | 328  | 323  | 268  | 348  | 328  | 229  | 290  |      |
| Fair         | 97   | 60   | 65   | 61   | 65   | 70   | 56   | 45   | 65   | 40   | 45   | 55   | 56   | 45   | 50   | 56   | 46   | 59   | 63   |      |
| Poor         | 60   | 52   | 50   | 56   | 40   | 45   | 45   | 55   | 40   | 35   | 55   | 35   | 40   | 45   | 68   | 60   | 60   | 45   | 45   |      |
| Total        | 1051 | 1051 | 1051 | 1051 | 1051 | 1051 | 1051 | 1051 | 1051 | 1051 | 1051 | 1051 | 1051 | 1051 | 1051 | 1051 | 1051 | 1051 | 1051 | Avg  |
| Satisfied    | 95   | 93   | 95   | 97   | 91   | 96   | 95   | 91   | 93   | 94   | 95   | 96   | 95   | 95   | 92   | 91   | 93   | 95   | 98   | 94.2 |
| Dissatisfied | 5    | 7    | 5    | 3    | 9    | 4    | 5    | 9    | 7    | 6    | 5    | 4    | 5    | 5    | 8    | 9    | 7    | 5    | 3    | 5.84 |