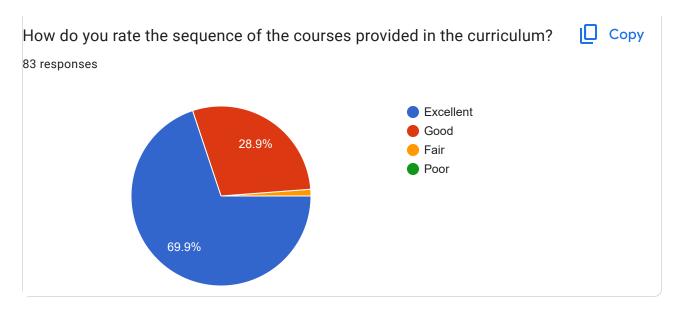

### **Students Feedback Analysis 2023-24**

| Range        | Q 1  | Q 2  | Q 3  | Q 4  | Q 5  | Q 6  | Q 7  | Q 8  | Q 9  | Q 10 | Q 11 | Q 12 | Q 13 | Q 14 | Q 15 | Q 16 | Q 17 | Q 18 | Q 19 |      |
|--------------|------|------|------|------|------|------|------|------|------|------|------|------|------|------|------|------|------|------|------|------|
| Excellent    | 200  | 226  | 215  | 356  | 296  | 295  | 267  | 235  | 290  | 295  | 302  | 289  | 325  | 298  | 276  | 318  | 248  | 259  | 328  |      |
| Very Good    | 336  | 368  | 458  | 255  | 320  | 348  | 425  | 460  | 325  | 386  | 325  | 327  | 302  | 340  | 389  | 269  | 369  | 459  | 325  |      |
| Good         | 358  | 345  | 263  | 323  | 330  | 293  | 258  | 256  | 331  | 295  | 324  | 345  | 328  | 323  | 268  | 348  | 328  | 229  | 290  |      |
| Fair         | 97   | 60   | 65   | 61   | 65   | 70   | 56   | 45   | 65   | 40   | 45   | 55   | 56   | 45   | 50   | 56   | 46   | 59   | 63   |      |
| Poor         | 60   | 52   | 50   | 56   | 40   | 45   | 45   | 55   | 40   | 35   | 55   | 35   | 40   | 45   | 68   | 60   | 60   | 45   | 45   |      |
| Total        | 1051 | 1051 | 1051 | 1051 | 1051 | 1051 | 1051 | 1051 | 1051 | 1051 | 1051 | 1051 | 1051 | 1051 | 1051 | 1051 | 1051 | 1051 | 1051 | Avg  |
| Satisfied    | 95   | 93   | 95   | 97   | 91   | 96   | 95   | 91   | 93   | 94   | 95   | 96   | 95   | 95   | 92   | 91   | 93   | 95   | 98   | 94.2 |
| Dissatisfied | 5    | 7    | 5    | 3    | 9    | 4    | 5    | 9    | 7    | 6    | 5    | 4    | 5    | 5    | 8    | 9    | 7    | 5    | 3    | 5.84 |