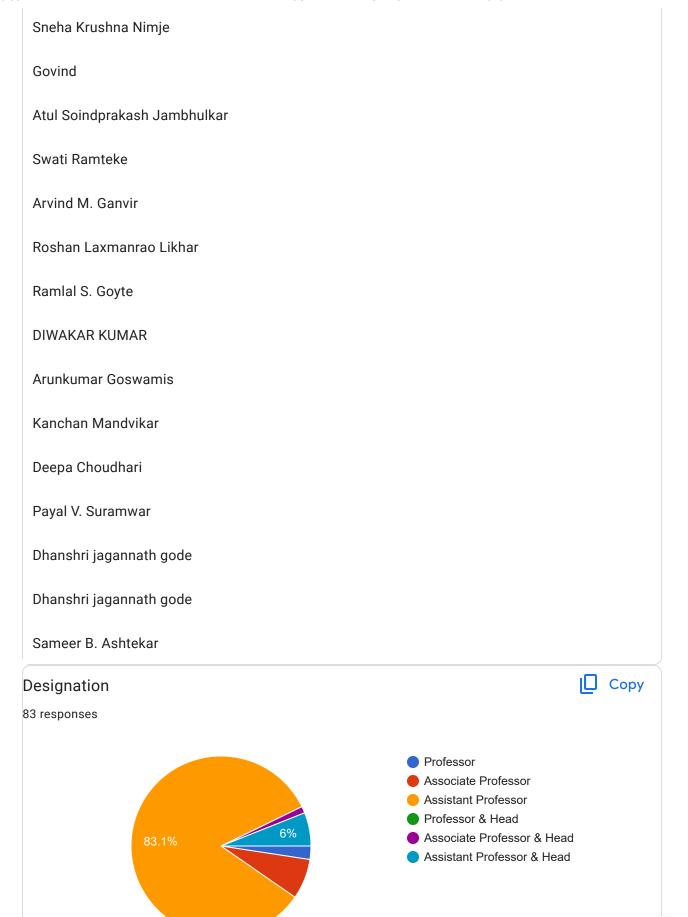

# FACULTY FEEDBACK FORM EVEN SEM 2023-24

83 responses

| Name                         |  |  |
|------------------------------|--|--|
| 83 responses                 |  |  |
| Vinod Salve                  |  |  |
| Puja kumbhare Dudhpachare    |  |  |
| Arpita Gulhane               |  |  |
| Avishkar Wanjari             |  |  |
| Nutan Moghe                  |  |  |
| Prof.Priti Abhay Bhange      |  |  |
| Vipin Vinod Jais             |  |  |
| Deepa Choudhari              |  |  |
| Pramod Anandrao Humane       |  |  |
| Dr. Payal Pashine            |  |  |
| Nandkishor Dattuji Dhapodkar |  |  |
| DIPAK B. BHONGADE            |  |  |
| Nitin Lahanuji Kumbhare      |  |  |
| Pravin sadashivrav wat       |  |  |
| Jayshri Alkesh Mahendra      |  |  |
| Dr. Manoj Motghare           |  |  |
| Suvarna                      |  |  |
| Nidhi chute                  |  |  |
| Sharda Ishwarkar             |  |  |

### Faculty Feedback Analysis 2023-24

| Range        | Q1 | Q2 | Q3 | Q4 | Q5 | Q6 | Q7 | Q8 | Q9 | Q10 | Q11 | Q12 | Q13 | Q14 | Q15 | Q16 |      |
|--------------|----|----|----|----|----|----|----|----|----|-----|-----|-----|-----|-----|-----|-----|------|
| Excellent    | 25 | 20 | 18 | 20 | 30 | 18 | 17 | 28 | 28 | 38  | 35  | 31  | 28  | 33  | 38  | 28  |      |
| Very Good    | 20 | 25 | 30 | 16 | 22 | 25 | 22 | 23 | 22 | 14  | 18  | 18  | 20  | 19  | 16  | 22  |      |
| Good         | 18 | 18 | 15 | 26 | 13 | 22 | 25 | 14 | 21 | 20  | 16  | 16  | 20  | 18  | 17  | 20  |      |
| Fair         | 12 | 10 | 10 | 12 | 11 | 10 | 10 | 10 | 8  | 9   | 11  | 14  | 11  | 11  | 9   | 10  |      |
| Poor         | 8  | 10 | 10 | 9  | 7  | 8  | 9  | 8  | 4  | 2   | 3   | 4   | 4   | 2   | 3   | 3   |      |
| Total        | 83 | 83 | 83 | 83 | 83 | 83 | 83 | 83 | 83 | 83  | 83  | 83  | 83  | 83  | 83  | 83  |      |
| Satisfied    | 94 | 93 | 97 | 94 | 96 | 91 | 92 | 98 | 93 | 91  | 94  | 93  | 93  | 95  | 96  | 97  | 94.2 |
| Dissatisfied | 6  | 7  | 3  | 6  | 4  | 9  | 8  | 2  | 7  | 9   | 6   | 7   | 7   | 5   | 4   | 3   | 5.81 |