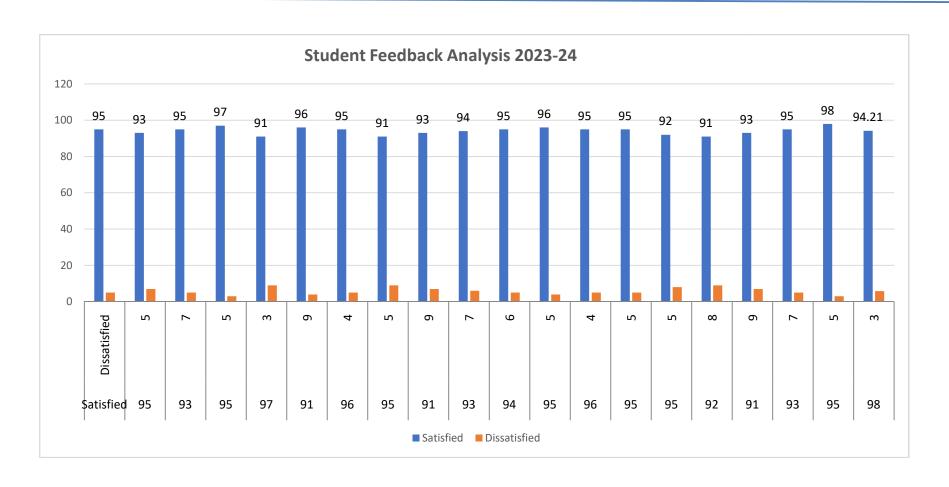

### **Students Feedback Analysis 2023-24**

| Range        | Q 1  | Q 2  | Q 3  | Q 4  | Q 5  | Q 6  | Q 7  | Q 8  | Q 9  | Q 10 | Q 11 | Q 12 | Q 13 | Q 14 | Q 15 | Q 16 | Q 17 | Q 18 | Q 19 |      |
|--------------|------|------|------|------|------|------|------|------|------|------|------|------|------|------|------|------|------|------|------|------|
| Excellent    | 200  | 226  | 215  | 356  | 296  | 295  | 267  | 235  | 290  | 295  | 302  | 289  | 325  | 298  | 276  | 318  | 248  | 259  | 328  |      |
| Very Good    | 336  | 368  | 458  | 255  | 320  | 348  | 425  | 460  | 325  | 386  | 325  | 327  | 302  | 340  | 389  | 269  | 369  | 459  | 325  |      |
| Good         | 358  | 345  | 263  | 323  | 330  | 293  | 258  | 256  | 331  | 295  | 324  | 345  | 328  | 323  | 268  | 348  | 328  | 229  | 290  |      |
| Fair         | 97   | 60   | 65   | 61   | 65   | 70   | 56   | 45   | 65   | 40   | 45   | 55   | 56   | 45   | 50   | 56   | 46   | 59   | 63   |      |
| Poor         | 60   | 52   | 50   | 56   | 40   | 45   | 45   | 55   | 40   | 35   | 55   | 35   | 40   | 45   | 68   | 60   | 60   | 45   | 45   |      |
| Total        | 1051 | 1051 | 1051 | 1051 | 1051 | 1051 | 1051 | 1051 | 1051 | 1051 | 1051 | 1051 | 1051 | 1051 | 1051 | 1051 | 1051 | 1051 | 1051 | Avg  |
| Satisfied    | 95   | 93   | 95   | 97   | 91   | 96   | 95   | 91   | 93   | 94   | 95   | 96   | 95   | 95   | 92   | 91   | 93   | 95   | 98   | 94.2 |
| Dissatisfied | 5    | 7    | 5    | 3    | 9    | 4    | 5    | 9    | 7    | 6    | 5    | 4    | 5    | 5    | 8    | 9    | 7    | 5    | 3    | 5.84 |