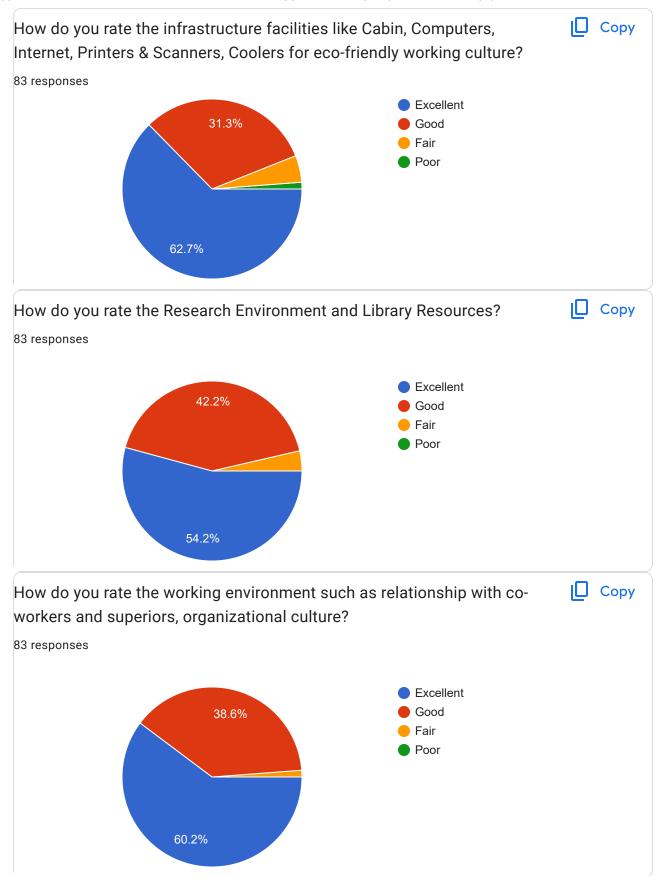

## **Faculty Feedback Analysis**

### Faculty Feedback Analysis 2023-24

| Range        | Q1 | Q2 | Q3 | Q4 | Q5 | Q6 | Q7 | Q8 | Q9 | Q10 | Q11 | Q12 | Q13 | Q14 | Q15 | Q16 |      |
|--------------|----|----|----|----|----|----|----|----|----|-----|-----|-----|-----|-----|-----|-----|------|
| Excellent    | 25 | 20 | 18 | 20 | 30 | 18 | 17 | 28 | 28 | 38  | 35  | 31  | 28  | 33  | 38  | 28  |      |
| Very Good    | 20 | 25 | 30 | 16 | 22 | 25 | 22 | 23 | 22 | 14  | 18  | 18  | 20  | 19  | 16  | 22  |      |
| Good         | 18 | 18 | 15 | 26 | 13 | 22 | 25 | 14 | 21 | 20  | 16  | 16  | 20  | 18  | 17  | 20  |      |
| Fair         | 12 | 10 | 10 | 12 | 11 | 10 | 10 | 10 | 8  | 9   | 11  | 14  | 11  | 11  | 9   | 10  |      |
| Poor         | 8  | 10 | 10 | 9  | 7  | 8  | 9  | 8  | 4  | 2   | 3   | 4   | 4   | 2   | 3   | 3   |      |
| Total        | 83 | 83 | 83 | 83 | 83 | 83 | 83 | 83 | 83 | 83  | 83  | 83  | 83  | 83  | 83  | 83  |      |
| Satisfied    | 94 | 93 | 97 | 94 | 96 | 91 | 92 | 98 | 93 | 91  | 94  | 93  | 93  | 95  | 96  | 97  | 94.2 |
| Dissatisfied | 6  | 7  | 3  | 6  | 4  | 9  | 8  | 2  | 7  | 9   | 6   | 7   | 7   | 5   | 4   | 3   | 5.81 |