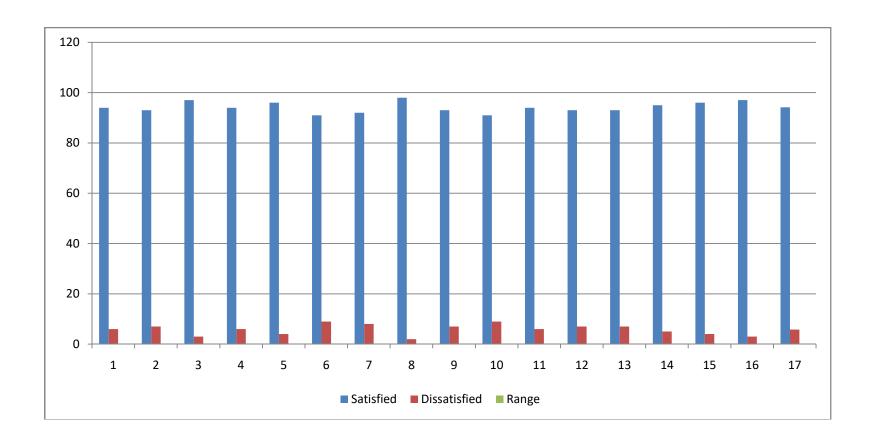

### **Students Feedback Analysis**

### **Students Feedback Analysis 2023-24**

| Range        | Q 1  | Q 2  | Q 3  | Q 4  | Q 5  | Q 6  | Q 7  | Q 8  | Q 9  | Q 10 | Q 11 | Q 12 | Q 13 | Q 14 | Q 15 | Q 16 | Q 17 | Q 18 | Q 19 |      |
|--------------|------|------|------|------|------|------|------|------|------|------|------|------|------|------|------|------|------|------|------|------|
| Excellent    | 200  | 226  | 215  | 356  | 296  | 295  | 267  | 235  | 290  | 295  | 302  | 289  | 325  | 298  | 276  | 318  | 248  | 259  | 328  |      |
| Very Good    | 336  | 368  | 458  | 255  | 320  | 348  | 425  | 460  | 325  | 386  | 325  | 327  | 302  | 340  | 389  | 269  | 369  | 459  | 325  |      |
| Good         | 358  | 345  | 263  | 323  | 330  | 293  | 258  | 256  | 331  | 295  | 324  | 345  | 328  | 323  | 268  | 348  | 328  | 229  | 290  |      |
| Fair         | 97   | 60   | 65   | 61   | 65   | 70   | 56   | 45   | 65   | 40   | 45   | 55   | 56   | 45   | 50   | 56   | 46   | 59   | 63   |      |
| Poor         | 60   | 52   | 50   | 56   | 40   | 45   | 45   | 55   | 40   | 35   | 55   | 35   | 40   | 45   | 68   | 60   | 60   | 45   | 45   |      |
| Total        | 1051 | 1051 | 1051 | 1051 | 1051 | 1051 | 1051 | 1051 | 1051 | 1051 | 1051 | 1051 | 1051 | 1051 | 1051 | 1051 | 1051 | 1051 | 1051 | Avg  |
| Satisfied    | 95   | 93   | 95   | 97   | 91   | 96   | 95   | 91   | 93   | 94   | 95   | 96   | 95   | 95   | 92   | 91   | 93   | 95   | 98   | 94.2 |
| Dissatisfied | 5    | 7    | 5    | 3    | 9    | 4    | 5    | 9    | 7    | 6    | 5    | 4    | 5    | 5    | 8    | 9    | 7    | 5    | 3    | 5.84 |