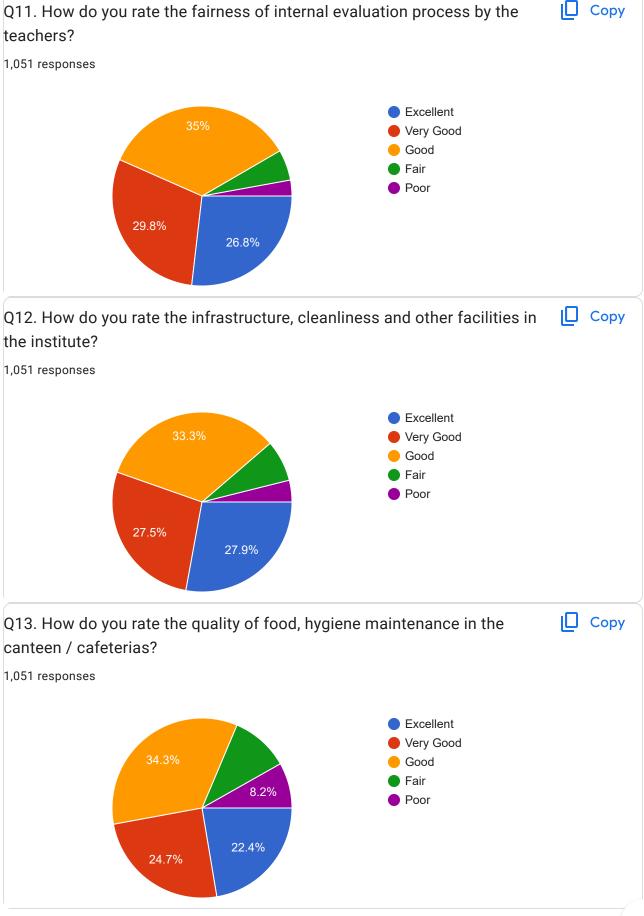

### **Students Feedback Analysis**

### **Students Feedback Analysis 2023-24**

| Range        | Q 1  | Q 2  | Q 3  | Q 4  | Q 5  | Q 6  | Q 7  | Q 8  | Q 9  | Q 10 | Q 11 | Q 12 | Q 13 | Q 14 | Q 15 | Q 16 | Q 17 | Q 18 | Q 19 |      |
|--------------|------|------|------|------|------|------|------|------|------|------|------|------|------|------|------|------|------|------|------|------|
| Excellent    | 200  | 226  | 215  | 356  | 296  | 295  | 267  | 235  | 290  | 295  | 302  | 289  | 325  | 298  | 276  | 318  | 248  | 259  | 328  |      |
| Very Good    | 336  | 368  | 458  | 255  | 320  | 348  | 425  | 460  | 325  | 386  | 325  | 327  | 302  | 340  | 389  | 269  | 369  | 459  | 325  |      |
| Good         | 358  | 345  | 263  | 323  | 330  | 293  | 258  | 256  | 331  | 295  | 324  | 345  | 328  | 323  | 268  | 348  | 328  | 229  | 290  |      |
| Fair         | 97   | 60   | 65   | 61   | 65   | 70   | 56   | 45   | 65   | 40   | 45   | 55   | 56   | 45   | 50   | 56   | 46   | 59   | 63   |      |
| Poor         | 60   | 52   | 50   | 56   | 40   | 45   | 45   | 55   | 40   | 35   | 55   | 35   | 40   | 45   | 68   | 60   | 60   | 45   | 45   |      |
| Total        | 1051 | 1051 | 1051 | 1051 | 1051 | 1051 | 1051 | 1051 | 1051 | 1051 | 1051 | 1051 | 1051 | 1051 | 1051 | 1051 | 1051 | 1051 | 1051 | Avg  |
| Satisfied    | 95   | 93   | 95   | 97   | 91   | 96   | 95   | 91   | 93   | 94   | 95   | 96   | 95   | 95   | 92   | 91   | 93   | 95   | 98   | 94.2 |
| Dissatisfied | 5    | 7    | 5    | 3    | 9    | 4    | 5    | 9    | 7    | 6    | 5    | 4    | 5    | 5    | 8    | 9    | 7    | 5    | 3    | 5.84 |