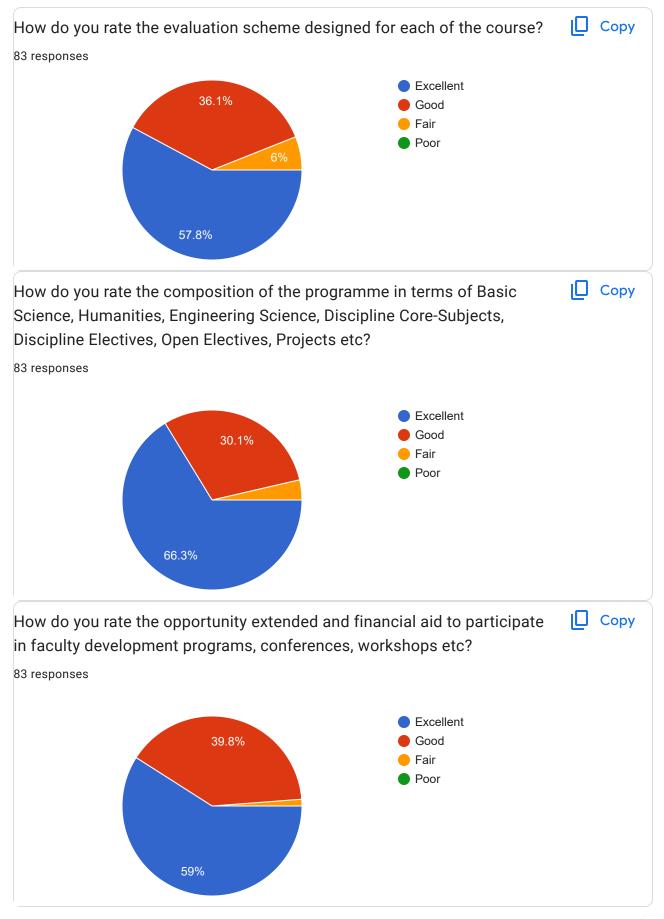

## **Faculty Feedback Analysis**

### Faculty Feedback Analysis 2023-24

| Range        | Q1 | Q2 | Q3 | Q4 | Q5 | Q6 | Q7 | Q8 | Q9 | Q10 | Q11 | Q12 | Q13 | Q14 | Q15 | Q16 |      |
|--------------|----|----|----|----|----|----|----|----|----|-----|-----|-----|-----|-----|-----|-----|------|
| Excellent    | 25 | 20 | 18 | 20 | 30 | 18 | 17 | 28 | 28 | 38  | 35  | 31  | 28  | 33  | 38  | 28  |      |
| Very Good    | 20 | 25 | 30 | 16 | 22 | 25 | 22 | 23 | 22 | 14  | 18  | 18  | 20  | 19  | 16  | 22  |      |
| Good         | 18 | 18 | 15 | 26 | 13 | 22 | 25 | 14 | 21 | 20  | 16  | 16  | 20  | 18  | 17  | 20  |      |
| Fair         | 12 | 10 | 10 | 12 | 11 | 10 | 10 | 10 | 8  | 9   | 11  | 14  | 11  | 11  | 9   | 10  |      |
| Poor         | 8  | 10 | 10 | 9  | 7  | 8  | 9  | 8  | 4  | 2   | 3   | 4   | 4   | 2   | 3   | 3   |      |
| Total        | 83 | 83 | 83 | 83 | 83 | 83 | 83 | 83 | 83 | 83  | 83  | 83  | 83  | 83  | 83  | 83  |      |
| Satisfied    | 94 | 93 | 97 | 94 | 96 | 91 | 92 | 98 | 93 | 91  | 94  | 93  | 93  | 95  | 96  | 97  | 94.2 |
| Dissatisfied | 6  | 7  | 3  | 6  | 4  | 9  | 8  | 2  | 7  | 9   | 6   | 7   | 7   | 5   | 4   | 3   | 5.81 |