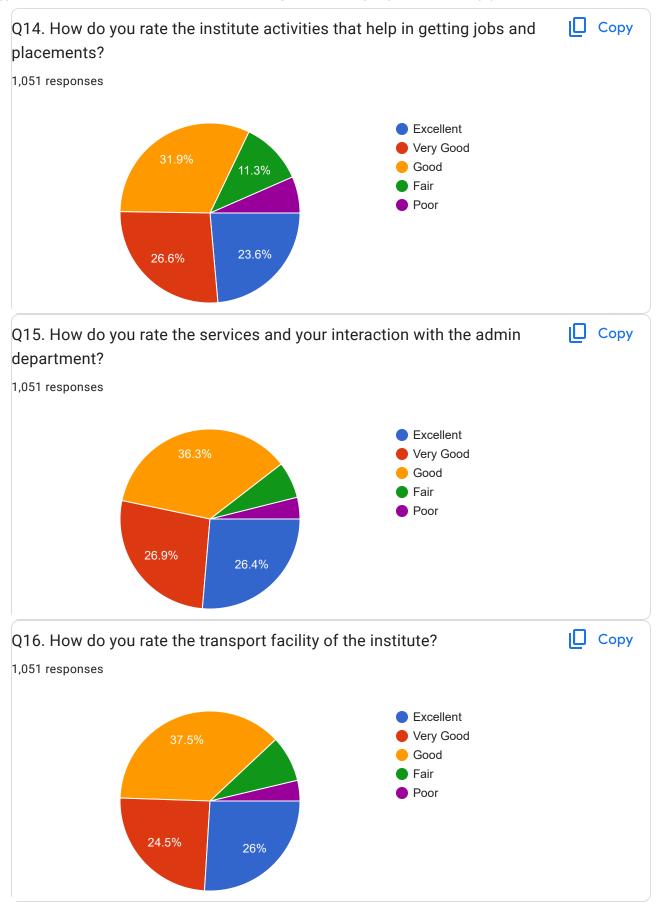

### **Students Feedback Analysis**

### **Students Feedback Analysis 2023-24**

| Range        | Q 1  | Q 2  | Q 3  | Q 4  | Q 5  | Q 6  | Q 7  | Q 8  | Q 9  | Q 10 | Q 11 | Q 12 | Q 13 | Q 14 | Q 15 | Q 16 | Q 17 | Q 18 | Q 19 |      |
|--------------|------|------|------|------|------|------|------|------|------|------|------|------|------|------|------|------|------|------|------|------|
| Excellent    | 200  | 226  | 215  | 356  | 296  | 295  | 267  | 235  | 290  | 295  | 302  | 289  | 325  | 298  | 276  | 318  | 248  | 259  | 328  |      |
| Very Good    | 336  | 368  | 458  | 255  | 320  | 348  | 425  | 460  | 325  | 386  | 325  | 327  | 302  | 340  | 389  | 269  | 369  | 459  | 325  |      |
| Good         | 358  | 345  | 263  | 323  | 330  | 293  | 258  | 256  | 331  | 295  | 324  | 345  | 328  | 323  | 268  | 348  | 328  | 229  | 290  |      |
| Fair         | 97   | 60   | 65   | 61   | 65   | 70   | 56   | 45   | 65   | 40   | 45   | 55   | 56   | 45   | 50   | 56   | 46   | 59   | 63   |      |
| Poor         | 60   | 52   | 50   | 56   | 40   | 45   | 45   | 55   | 40   | 35   | 55   | 35   | 40   | 45   | 68   | 60   | 60   | 45   | 45   |      |
| Total        | 1051 | 1051 | 1051 | 1051 | 1051 | 1051 | 1051 | 1051 | 1051 | 1051 | 1051 | 1051 | 1051 | 1051 | 1051 | 1051 | 1051 | 1051 | 1051 | Avg  |
| Satisfied    | 95   | 93   | 95   | 97   | 91   | 96   | 95   | 91   | 93   | 94   | 95   | 96   | 95   | 95   | 92   | 91   | 93   | 95   | 98   | 94.2 |
| Dissatisfied | 5    | 7    | 5    | 3    | 9    | 4    | 5    | 9    | 7    | 6    | 5    | 4    | 5    | 5    | 8    | 9    | 7    | 5    | 3    | 5.84 |