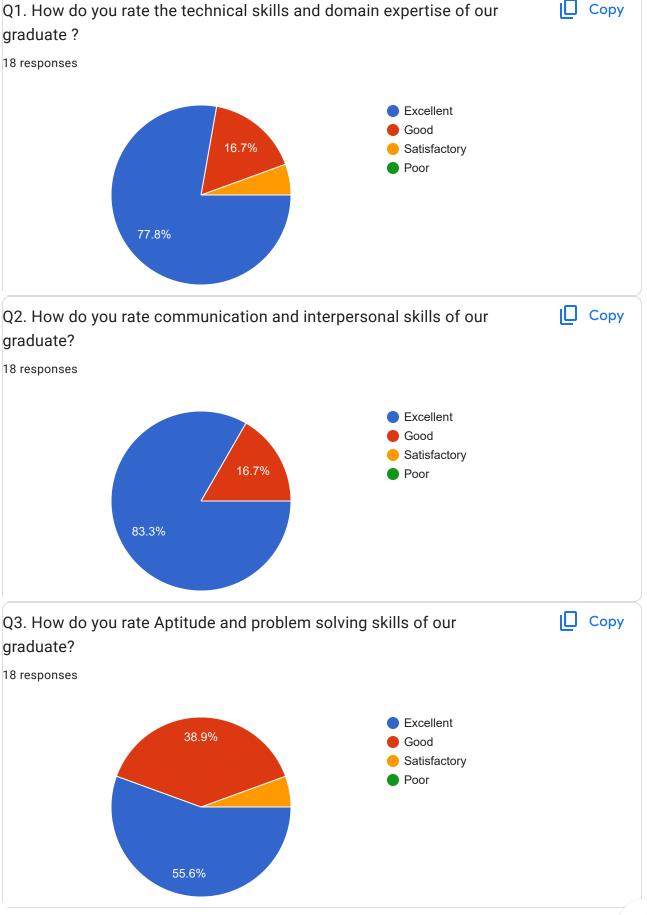

**Employer Feedback Analysis 2023-24** 

| Range        | Q1  | Q2  | Q3  | Q4  | Q5  | Q6  | Q7  |     |
|--------------|-----|-----|-----|-----|-----|-----|-----|-----|
| Excellent    | 8   | 7   | 7   | 8   | 8   | 8   | 8   |     |
| Good         | 6   | 8   | 6   | 7   | 9   | 8   | 7   |     |
| Satisfactory | 2   | 2   | 3   | 2   | 1   | 2   | 2   |     |
| Poor         | 2   | 1   | 2   | 1   | 0   | 0   | 1   |     |
| Total        | 18  | 18  | 18  | 18  | 18  | 18  | 18  | Avg |
| Satisfied    | 100 | 100 | 100 | 100 | 100 | 100 | 100 | 100 |
| Dissatisfied | 0   | 0   | 0   | 0   | 0   | 0   | 0   | 0   |