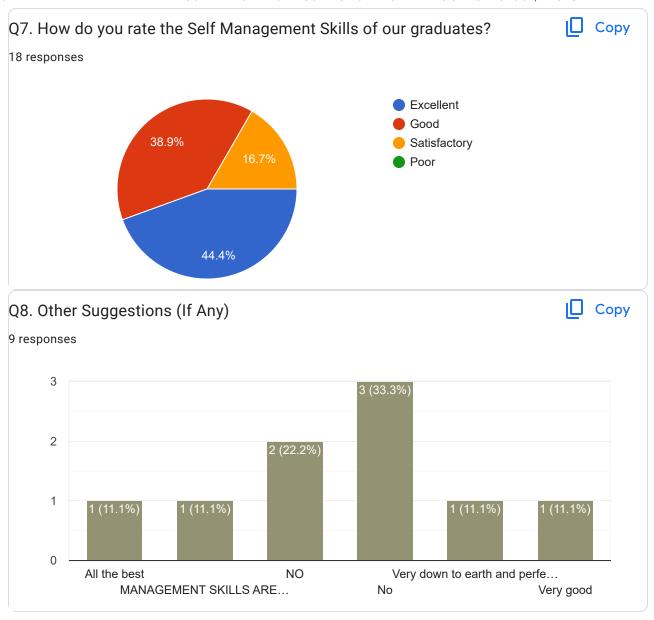

**Employer Feedback Analysis 2023-24** 

| Range        | Q1  | Q2  | Q3  | Q4  | Q5  | Q6  | Q7  |     |
|--------------|-----|-----|-----|-----|-----|-----|-----|-----|
| Excellent    | 8   | 7   | 7   | 8   | 8   | 8   | 8   |     |
| Good         | 6   | 8   | 6   | 7   | 9   | 8   | 7   |     |
| Satisfactory | 2   | 2   | 3   | 2   | 1   | 2   | 2   |     |
| Poor         | 2   | 1   | 2   | 1   | 0   | 0   | 1   |     |
| Total        | 18  | 18  | 18  | 18  | 18  | 18  | 18  | Avg |
| Satisfied    | 100 | 100 | 100 | 100 | 100 | 100 | 100 | 100 |
| Dissatisfied | 0   | 0   | 0   | 0   | 0   | 0   | 0   | 0   |