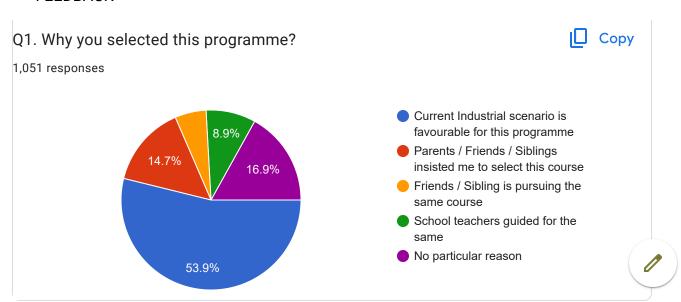

### **Students Feedback Analysis**

### **Students Feedback Analysis 2023-24**

| Range        | Q 1  | Q 2  | Q 3  | Q 4  | Q 5  | Q 6  | Q 7  | Q 8  | Q 9  | Q 10 | Q 11 | Q 12 | Q 13 | Q 14 | Q 15 | Q 16 | Q 17 | Q 18 | Q 19 |      |
|--------------|------|------|------|------|------|------|------|------|------|------|------|------|------|------|------|------|------|------|------|------|
| Excellent    | 200  | 226  | 215  | 356  | 296  | 295  | 267  | 235  | 290  | 295  | 302  | 289  | 325  | 298  | 276  | 318  | 248  | 259  | 328  |      |
| Very Good    | 336  | 368  | 458  | 255  | 320  | 348  | 425  | 460  | 325  | 386  | 325  | 327  | 302  | 340  | 389  | 269  | 369  | 459  | 325  |      |
| Good         | 358  | 345  | 263  | 323  | 330  | 293  | 258  | 256  | 331  | 295  | 324  | 345  | 328  | 323  | 268  | 348  | 328  | 229  | 290  |      |
| Fair         | 97   | 60   | 65   | 61   | 65   | 70   | 56   | 45   | 65   | 40   | 45   | 55   | 56   | 45   | 50   | 56   | 46   | 59   | 63   |      |
| Poor         | 60   | 52   | 50   | 56   | 40   | 45   | 45   | 55   | 40   | 35   | 55   | 35   | 40   | 45   | 68   | 60   | 60   | 45   | 45   |      |
| Total        | 1051 | 1051 | 1051 | 1051 | 1051 | 1051 | 1051 | 1051 | 1051 | 1051 | 1051 | 1051 | 1051 | 1051 | 1051 | 1051 | 1051 | 1051 | 1051 | Avg  |
| Satisfied    | 95   | 93   | 95   | 97   | 91   | 96   | 95   | 91   | 93   | 94   | 95   | 96   | 95   | 95   | 92   | 91   | 93   | 95   | 98   | 94.2 |
| Dissatisfied | 5    | 7    | 5    | 3    | 9    | 4    | 5    | 9    | 7    | 6    | 5    | 4    | 5    | 5    | 8    | 9    | 7    | 5    | 3    | 5.84 |