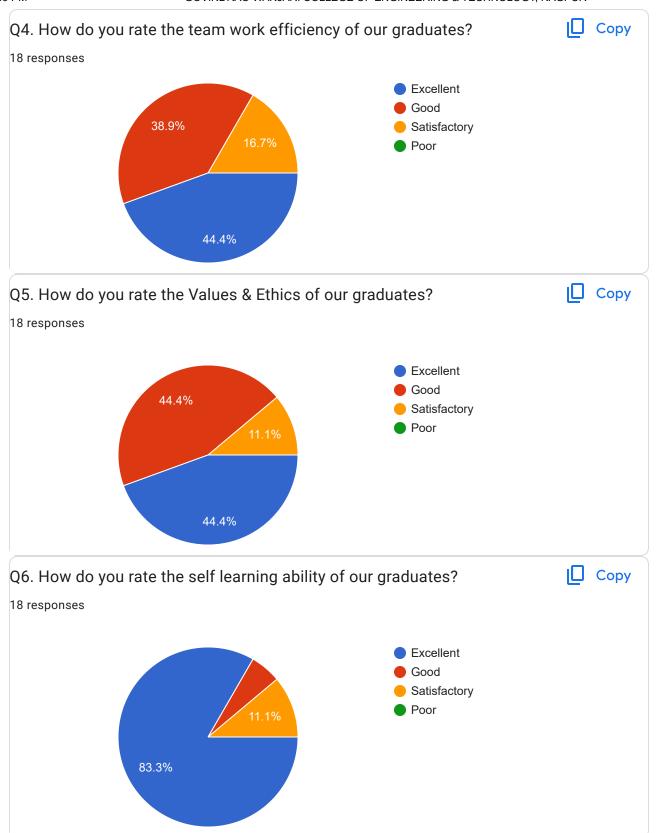

**Employer Feedback Analysis 2023-24** 

| Range        | Q1  | Q2  | Q3  | Q4  | Q5  | Q6  | Q7  |     |
|--------------|-----|-----|-----|-----|-----|-----|-----|-----|
| Excellent    | 8   | 7   | 7   | 8   | 8   | 8   | 8   |     |
| Good         | 6   | 8   | 6   | 7   | 9   | 8   | 7   |     |
| Satisfactory | 2   | 2   | 3   | 2   | 1   | 2   | 2   |     |
| Poor         | 2   | 1   | 2   | 1   | 0   | 0   | 1   |     |
| Total        | 18  | 18  | 18  | 18  | 18  | 18  | 18  | Avg |
| Satisfied    | 100 | 100 | 100 | 100 | 100 | 100 | 100 | 100 |
| Dissatisfied | 0   | 0   | 0   | 0   | 0   | 0   | 0   | 0   |