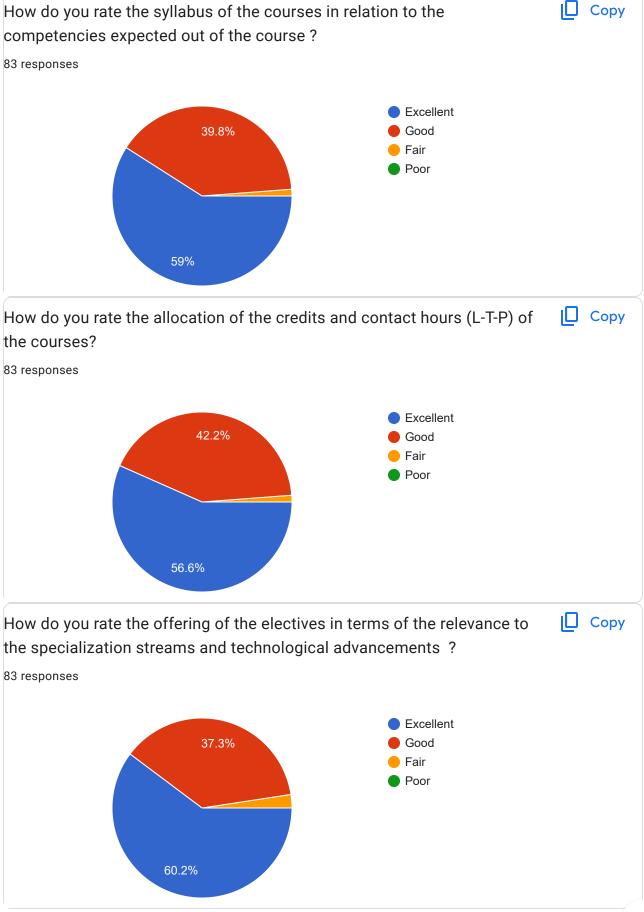

## **Faculty Feedback Analysis**

### Faculty Feedback Analysis 2023-24

| Range        | Q1 | Q2 | Q3 | Q4 | Q5 | Q6 | Q7 | Q8 | Q9 | Q10 | Q11 | Q12 | Q13 | Q14 | Q15 | Q16 |      |
|--------------|----|----|----|----|----|----|----|----|----|-----|-----|-----|-----|-----|-----|-----|------|
| Excellent    | 25 | 20 | 18 | 20 | 30 | 18 | 17 | 28 | 28 | 38  | 35  | 31  | 28  | 33  | 38  | 28  |      |
| Very Good    | 20 | 25 | 30 | 16 | 22 | 25 | 22 | 23 | 22 | 14  | 18  | 18  | 20  | 19  | 16  | 22  |      |
| Good         | 18 | 18 | 15 | 26 | 13 | 22 | 25 | 14 | 21 | 20  | 16  | 16  | 20  | 18  | 17  | 20  |      |
| Fair         | 12 | 10 | 10 | 12 | 11 | 10 | 10 | 10 | 8  | 9   | 11  | 14  | 11  | 11  | 9   | 10  |      |
| Poor         | 8  | 10 | 10 | 9  | 7  | 8  | 9  | 8  | 4  | 2   | 3   | 4   | 4   | 2   | 3   | 3   |      |
| Total        | 83 | 83 | 83 | 83 | 83 | 83 | 83 | 83 | 83 | 83  | 83  | 83  | 83  | 83  | 83  | 83  |      |
| Satisfied    | 94 | 93 | 97 | 94 | 96 | 91 | 92 | 98 | 93 | 91  | 94  | 93  | 93  | 95  | 96  | 97  | 94.2 |
| Dissatisfied | 6  | 7  | 3  | 6  | 4  | 9  | 8  | 2  | 7  | 9   | 6   | 7   | 7   | 5   | 4   | 3   | 5.81 |