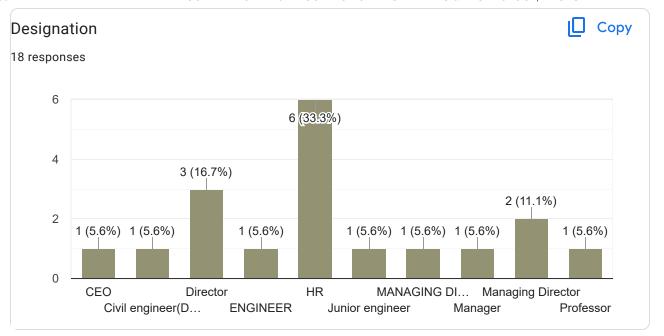

**Employer Feedback Analysis 2023-24** 

| Range        | Q1  | Q2  | Q3  | Q4  | Q5  | Q6  | Q7  |     |
|--------------|-----|-----|-----|-----|-----|-----|-----|-----|
| Excellent    | 8   | 7   | 7   | 8   | 8   | 8   | 8   |     |
| Good         | 6   | 8   | 6   | 7   | 9   | 8   | 7   |     |
| Satisfactory | 2   | 2   | 3   | 2   | 1   | 2   | 2   |     |
| Poor         | 2   | 1   | 2   | 1   | 0   | 0   | 1   |     |
| Total        | 18  | 18  | 18  | 18  | 18  | 18  | 18  | Avg |
| Satisfied    | 100 | 100 | 100 | 100 | 100 | 100 | 100 | 100 |
| Dissatisfied | 0   | 0   | 0   | 0   | 0   | 0   | 0   | 0   |