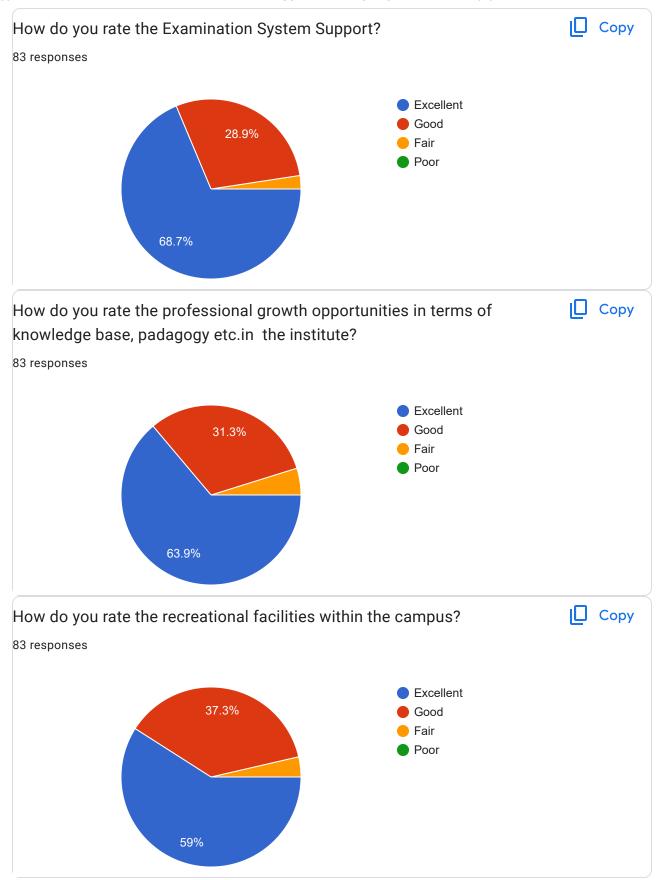

### Faculty Feedback Analysis 2023-24

| Range        | Q1 | Q2 | Q3 | Q4 | Q5 | Q6 | Q7 | Q8 | Q9 | Q10 | Q11 | Q12 | Q13 | Q14 | Q15 | Q16 |      |
|--------------|----|----|----|----|----|----|----|----|----|-----|-----|-----|-----|-----|-----|-----|------|
| Excellent    | 25 | 20 | 18 | 20 | 30 | 18 | 17 | 28 | 28 | 38  | 35  | 31  | 28  | 33  | 38  | 28  |      |
| Very Good    | 20 | 25 | 30 | 16 | 22 | 25 | 22 | 23 | 22 | 14  | 18  | 18  | 20  | 19  | 16  | 22  |      |
| Good         | 18 | 18 | 15 | 26 | 13 | 22 | 25 | 14 | 21 | 20  | 16  | 16  | 20  | 18  | 17  | 20  |      |
| Fair         | 12 | 10 | 10 | 12 | 11 | 10 | 10 | 10 | 8  | 9   | 11  | 14  | 11  | 11  | 9   | 10  |      |
| Poor         | 8  | 10 | 10 | 9  | 7  | 8  | 9  | 8  | 4  | 2   | 3   | 4   | 4   | 2   | 3   | 3   |      |
| Total        | 83 | 83 | 83 | 83 | 83 | 83 | 83 | 83 | 83 | 83  | 83  | 83  | 83  | 83  | 83  | 83  |      |
| Satisfied    | 94 | 93 | 97 | 94 | 96 | 91 | 92 | 98 | 93 | 91  | 94  | 93  | 93  | 95  | 96  | 97  | 94.2 |
| Dissatisfied | 6  | 7  | 3  | 6  | 4  | 9  | 8  | 2  | 7  | 9   | 6   | 7   | 7   | 5   | 4   | 3   | 5.81 |