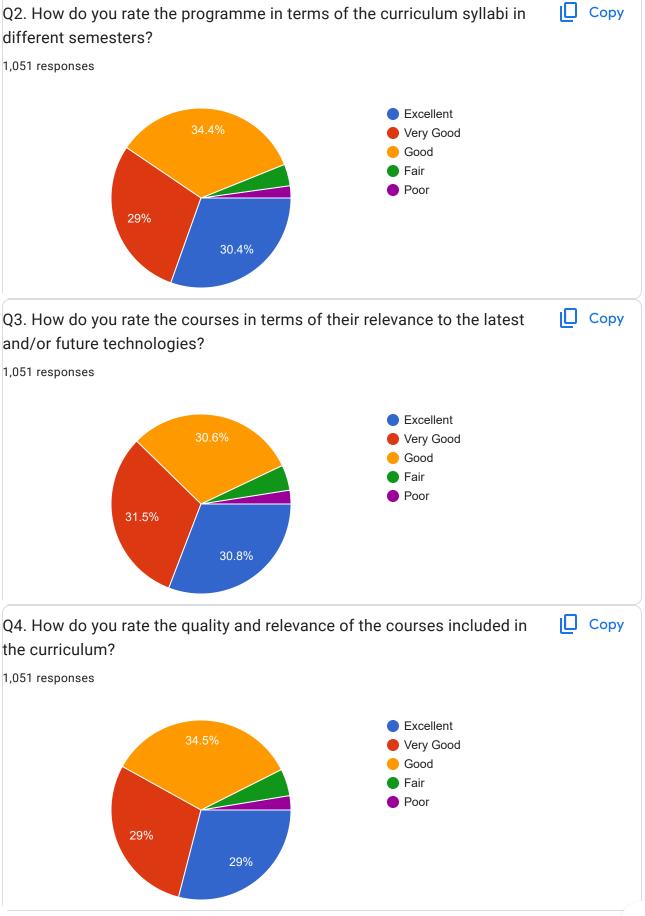

### **Students Feedback Analysis 2023-24**

| Range        | Q 1  | Q 2  | Q 3  | Q 4  | Q 5  | Q 6  | Q 7  | Q 8  | Q 9  | Q 10 | Q 11 | Q 12 | Q 13 | Q 14 | Q 15 | Q 16 | Q 17 | Q 18 | Q 19 |      |
|--------------|------|------|------|------|------|------|------|------|------|------|------|------|------|------|------|------|------|------|------|------|
| Excellent    | 200  | 226  | 215  | 356  | 296  | 295  | 267  | 235  | 290  | 295  | 302  | 289  | 325  | 298  | 276  | 318  | 248  | 259  | 328  |      |
| Very Good    | 336  | 368  | 458  | 255  | 320  | 348  | 425  | 460  | 325  | 386  | 325  | 327  | 302  | 340  | 389  | 269  | 369  | 459  | 325  |      |
| Good         | 358  | 345  | 263  | 323  | 330  | 293  | 258  | 256  | 331  | 295  | 324  | 345  | 328  | 323  | 268  | 348  | 328  | 229  | 290  |      |
| Fair         | 97   | 60   | 65   | 61   | 65   | 70   | 56   | 45   | 65   | 40   | 45   | 55   | 56   | 45   | 50   | 56   | 46   | 59   | 63   |      |
| Poor         | 60   | 52   | 50   | 56   | 40   | 45   | 45   | 55   | 40   | 35   | 55   | 35   | 40   | 45   | 68   | 60   | 60   | 45   | 45   |      |
| Total        | 1051 | 1051 | 1051 | 1051 | 1051 | 1051 | 1051 | 1051 | 1051 | 1051 | 1051 | 1051 | 1051 | 1051 | 1051 | 1051 | 1051 | 1051 | 1051 | Avg  |
| Satisfied    | 95   | 93   | 95   | 97   | 91   | 96   | 95   | 91   | 93   | 94   | 95   | 96   | 95   | 95   | 92   | 91   | 93   | 95   | 98   | 94.2 |
| Dissatisfied | 5    | 7    | 5    | 3    | 9    | 4    | 5    | 9    | 7    | 6    | 5    | 4    | 5    | 5    | 8    | 9    | 7    | 5    | 3    | 5.84 |