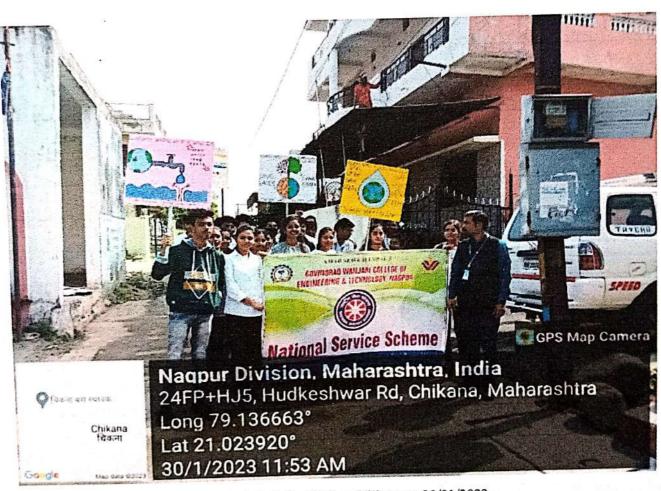

# Report of "Save Water, Save Earth Rally" at Chikna Village on 30th Jan 2023

National Service Scheme unit of Govindrao Wanjari College of Engineering and Technology, Nagpur conducted rally in chikna village on "Save Water, Save Earth" to know the importance of water and earth in our life to the people of chikna village. NSS Volunteers actively participated in the rally. The rally was conducted on 30<sup>th</sup> Jan 2023. The programme was organized by Prof. Manoj Vairalkar, NSS Incharge and his team members under the guidance of Dr. Salim Chavan, Principal, GWCET, Nagpur.

"Save Water, Save Earth Rally" at Chikna Village on 30/01/2023

Jalai Godhani, Hudkeshwar Roa Nagpur-441204