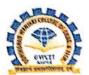

#### NATIONAL SERVICE SCHEME Session:2022-23

Date: 02/01/23

Report on "Indian National Congress Science Rally"

Govindrao Wanjari College of Engineering and Technology, Nagpur participated in Indian National Congress Science conducted by NSS unit, Rashtrasant Tukdoji Maharaj Nagpur University dated on 01st Jan 2023. Dr. Sopandeo Pise, Director, NSS unit, RTMNU was the initiative person of this event. The main objective was to throws light on the issues of sustainable development, women empowerment and the role of science & technology in achieving this. For the said program, Prof. Manoj Vairalkar, NSS Incharge and Teaching members along with students participated in the said rally.

Indian National Congress Science Rally at RBI Square on 01st Jan 2023

morellar Prof.Manoj Vairalkar 01 23

NSS,Incharge,GWCET

Programme Officer National Service Scheme GWCET Nagpur-441204

college of

Dralim Chavan Principal, GWCET