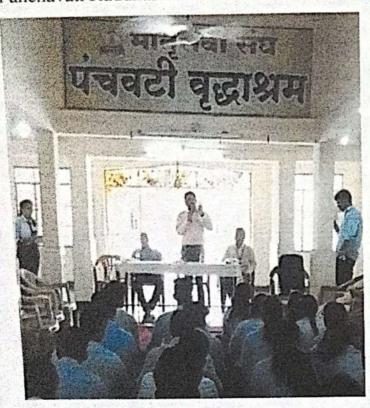

Date: 10/05/23

and Food Materials distribution Report on "Cloths Panchvati old Age Home"

NSS Unit of Govindrao Vanjari College of Engineering and Technology visited "Matru Seva Sangh Panchvati Vriddhasram" on 09th May 2023. The purpose of the visit was to sensitize the volunteers about the problems of senior citizens and find ways to solve them. Respected Mr.Subhash Oak Sir of Panchvati Vriddhashram informed the students about

Panchvati Vriddhashram and shed light on the lifestyle of senior citizens there.

After that Dr. Salim Chavan, Principal, GWCET gave a valuable speech to sensitize the senior citizens on their social responsibilities. Principal Dr. Salim Chavan said that we all should come forward to fulfill the needs of elders. He emphasized the need for care and attention for elders to make them feel valid in life. He further said that giving importance to elders can be of therapeutic value in reducing their loneliness. He advised the volunteers to love their elderly parents as they have dedicated the prime time of their lives to make their lives better.

During a part of the visit, the NSS unit members interacted with the senior citizens and tried to know and understand their problems and the circumstances behind their concerns In this event NSS Unit of Govindrao Vanjari College of Engineering and Technology donated cloths and 30 kg of wheat to the elderly of Panchvati Old Age Home and the program ended with a smile on the faces of the elderly fathers and mothers.

In this social service program, 70 volunteers, Dr. Salim Chavan, Principal, GWCET, Prof. Manoj Vairalkar, NSS Program Officer, Prof. Lina Rokade and other faculties were involved.

Amar Seva Mandal Secretary, Legislative Assembly MLA Hon. Abhijit Wanjari and Treasurer of Amar Seva Mandal Dr. Smeeta Wanjari, Senate member of RTMNU appreciated the organizers of NSS unit for making the visit of "Matru Seva Sangh Panchavati Ruddhashram" smooth and wonderful.

Cloths and Food Materials distribution at Panchvati old Age Home on 09/05/23

NSS,Incharge,GWCET

Programme Officer National Service Scheme GWCET Nagpur-441204

Principal, GWCET PRINCIPAL Govindrao Wanjari College of Engineering & Technolog Salai Godhani, Hudkeshwar Roac Nagpur-441204