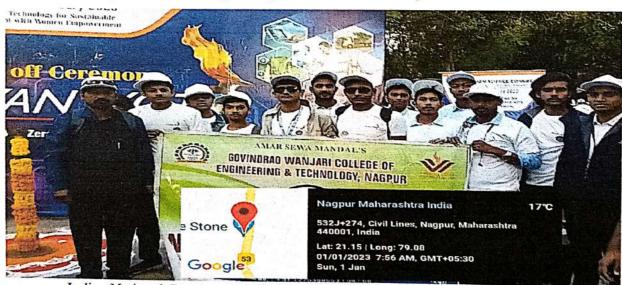

#### NATIONAL SERVICE SCHEME Session:2022-23

Date: 02/01/23

Report on "Indian National Congress Science Rally"

Govindrao Wanjari College of Engineering and Technology, Nagpur participated in Indian National Congress Science conducted by NSS unit, Rashtrasant Tukdoji Maharaj Nagpur University dated on 01st Jan 2023. Dr. Sopandeo Pise, Director, NSS unit, RTMNU was the initiative person of this event. The main objective was to throws light on the issues of sustainable development, women empowerment and the role of science & technology in achieving this. For the said program, Prof. Manoj Vairalkar, NSS Incharge and Teaching members along with students participated in the said rally.

Indian National Congress Science Rally at RBI Square on 01st Jan 2023

morellar Prof.Manoj Vairalkar 01 23

NSS,Incharge,GWCET

Programme Officer National Service Scheme GWCET Nagpur-441204

college of

Dralim Chavan Principal, GWCET