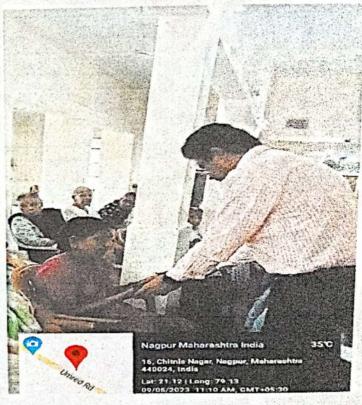

Date: 10/05/23

and Food Materials distribution Report on "Cloths Panchvati old Age Home"

NSS Unit of Govindrao Vanjari College of Engineering and Technology visited "Matru Seva Sangh Panchvati Vriddhasram" on 09th May 2023. The purpose of the visit was to sensitize the volunteers about the problems of senior citizens and find ways to solve them. Respected Mr.Subhash Oak Sir of Panchvati Vriddhashram informed the students about

Panchvati Vriddhashram and shed light on the lifestyle of senior citizens there.

After that Dr. Salim Chavan, Principal, GWCET gave a valuable speech to sensitize the senior citizens on their social responsibilities. Principal Dr. Salim Chavan said that we all should come forward to fulfill the needs of elders. He emphasized the need for care and attention for elders to make them feel valid in life. He further said that giving importance to elders can be of therapeutic value in reducing their loneliness. He advised the volunteers to love their elderly parents as they have dedicated the prime time of their lives to make their lives better.

During a part of the visit, the NSS unit members interacted with the senior citizens and tried to know and understand their problems and the circumstances behind their concerns In this event NSS Unit of Govindrao Vanjari College of Engineering and Technology donated cloths and 30 kg of wheat to the elderly of Panchvati Old Age Home and the program ended with a smile on the faces of the elderly fathers and mothers.

In this social service program, 70 volunteers, Dr. Salim Chavan, Principal, GWCET, Prof. Manoj Vairalkar, NSS Program Officer, Prof. Lina Rokade and other faculties were involved.

Amar Seva Mandal Secretary, Legislative Assembly MLA Hon. Abhijit Wanjari and Treasurer of Amar Seva Mandal Dr. Smeeta Wanjari, Senate member of RTMNU appreciated the organizers of NSS unit for making the visit of "Matru Seva Sangh Panchavati Ruddhashram" smooth and wonderful.

Cloths and Food Materials distribution at Panchvati old Age Home on 09/05/23

NSS,Incharge,GWCET

Programme Officer National Service Scheme GWCET Nagpur-441204

Principal, GWCET PRINCIPAL Govindrao Wanjari College of Engineering & Technolog Salai Godhani, Hudkeshwar Roac Nagpur-441204