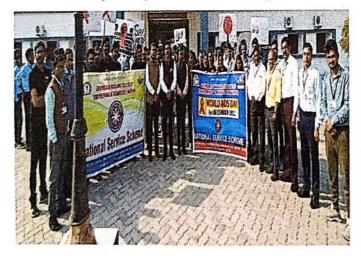

# NATIONAL SERVICE SCHEME

Date:05/12/22

Session:2022-23

Report on "World AIDS Day Rally"

Govindrao Wanjari College of Engineering and Technology, Nagpur celebrated World AIDS Day on 02<sup>nd</sup> December 2022 under National Service Scheme. It's an opportunity for people worldwide to unite in the fight against HIV, to show support for people living with HIV, and to commemorate those who have died from an AIDS-related illness .Dr. Salim A. Chavan was the Chief Guest of honor for this event. In his speech, He thrown lights on the precautions to be taken to fight against AIDS.

On this occasion, the students of Govindrao Wanjari College of Engineering and Technology, Nagpur organized an awareness programme on AIDS at Chikna village. This awareness initiative was organized in the chikna village wherein the students created awareness by Rally. Students used posters and flashcards to enlighten the villagers.

Aids awareness Rally at chikna village on 02/12/22

The programme was organized by Prof.Manoj Vairalkar,NSS Incharge and team members under the guidence of Dr. Salim Chavan,Principal,GWCET,Nagpur.

The Hon'ble Secretary of Amar Sewa Mandal & MLC Adv. Abhijitji Wanjarri, Hon'ble Dr. Smeeta Wanjarri, Treasurer Amar Sewa Mandal & Senate member RTMNU & Dr. Salim A. Chavan, Principal, GWCET appreciated the efforts taken by NSS unit.