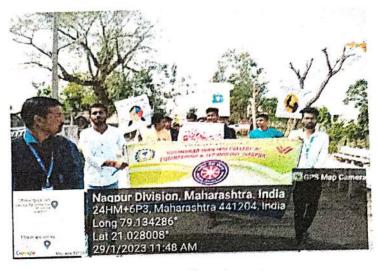

## Report of "Cleanliness drive of Chikna village: Swachata Abhiyaan Rally " at Chikna village on 28th Jan 2023

National Service Scheme unit of Govindrao Wanjari College of Engineering and Technology, Nagpur organized "Cleanliness drive of Chikna village: Swachata Abhiyaan Rally " at Chikna village on 28th Jan 2023. Prof. Manoj Vairalkar, NSS Officer motivated students for their active participation in villager cleanliness and health related aspects. The main moto of the rally was to spread information about cleanliness. Some local residents of that area talked to volunteers about "how can they keep clean environment and what are the uses of it?"

The programme was organized by Prof. Manoj Vairalkar, NSS Incharge and his team members under the guidance of Dr.Salim Chavan, Principal, GWCET, Nagpur.

"Cleanliness drive of Chikna village: Swachata Abhiyaan Rally" on 28/01/2023