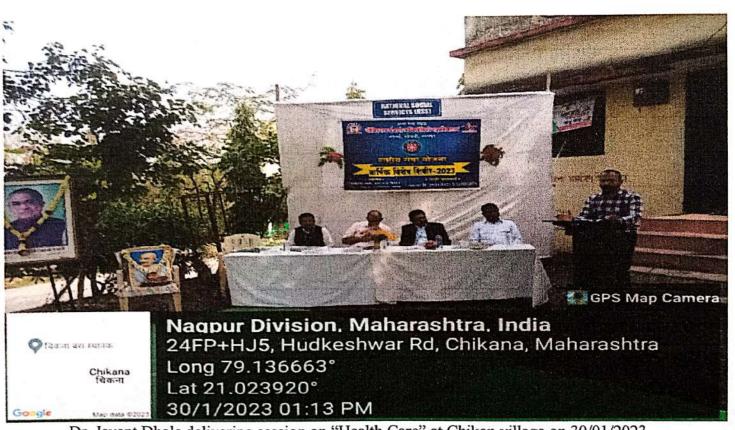

# Report of "Health Care" at Chikna Village on 30th January 2023

National Service Scheme unit of Govindrao Wanjari College of Engineering and Technology, Nagpur organized the guest lecture on 30<sup>th</sup> January 2023 by Dr. Jayant Dhole, Guru mauli dental clinic, IT park, Nagpur at Chikna Village. The chief guest was welcomed by Dr. Salim Chavan, Principal, GWCET, Nagpur. Dr. Jayant Dhole explained to students how to take care of health by doing regular exercise, meditation, yoga. He also explained students the important tips by which one can maintain his/her health in good manner.

The programme was organized by Prof. Manoj Vairalkar, NSS Incharge and his team members under the guidance of Dr.Salim Chavan, Principal, GWCET, Nagpur.

Dr. Jayant Dhole delivering session on "Health Care" at Chikan village on 30/01/2023