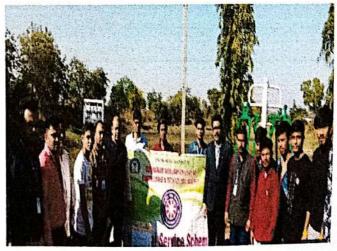

# Report on "Annual Special Camp at Chikna Village"

National Service Scheme (NSS) camp was organized by Govindrao Wanjari College of Engineering and Technology, Nagpur during the period of 27th Jan to 02nd Feb 2023 at Chikna Gram-Panchayat Village, Nagpur.

NSS was established in 1969 with a vision of personality development of students through community service and well as development of rural areas in India. As a part of NSS Activities, a 7 day camp was held by GWCET. In this camp, Various social activities were held with a sole view of rural development and value education. NSS Volunteers actively participated in activities like rallies on social issues, exercises, yoga and meditation, cleanliness drive, health checkup drive etc. The camp was organized by Prof. Manoj Vairalkar, NSS Incharge and his team members under the guidance of Dr.Salim Chavan, Principal, GWCET, Nagpur.

Various Social activities in NSS Annual Special Camp-23 at Chikna Gram-Panchayat

Prof.Manoj Vairalkar NSS,Incharge,GWCET

Programme Officer
National Service Scheme
GWCET Nagpur-441204

Dr.Salim Chavan Principal,GWCET