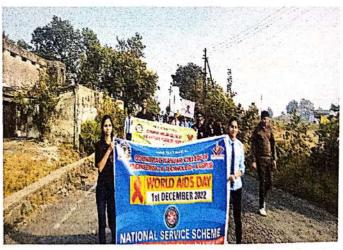

On this occasion, the students of Govindrao Wanjari College of Engineering and Technology, Nagpur organized an awareness programme on AIDS at Chikna village. This awareness initiative was organized in the chikna village wherein the students created awareness by Rally. Students used posters and flashcards to enlighten the villagers.

Aids awareness Rally at chikna village on 02/12/22

The programme was organized by Prof.Manoj Vairalkar,NSS Incharge and team members under the guidence of Dr. Salim Chavan,Principal,GWCET,Nagpur.

The Hon'ble Secretary of Amar Sewa Mandal & MLC Adv. Abhijitji Wanjarri, Hon'ble Dr. Smeeta Wanjarri, Treasurer Amar Sewa Mandal & Senate member RTMNU & Dr. Salim A. Chavan, Principal, GWCET appreciated the efforts taken by NSS unit.