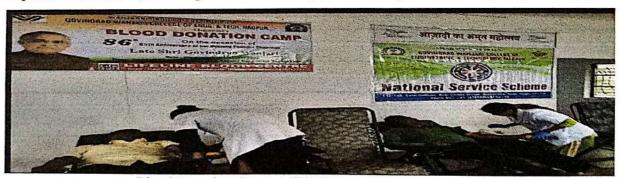

## NATIONAL SERVICE SCHEME Session:2022-23

Report on "Blood Donation Camp"

On the occasion of 86th birth anniversary of Ex- MLA Late, Shri. Govindrao Wanjari, Founder President, Amar Sewa Mandal, Nagpur, National Service Scheme (NSS) cell of Govindrao Wanjari College of Engg & Tech., Nagpur organized a "BLOOD DONATION CAMP" on 10/08/2022 at college campus GWCET, Nagpur. The inauguration of this camp has been done by the hands of Dr. Salim Chavan, Principal, GWCET, Nagpur. This camp was organized in association with Life Line Blood Bank, Nagpur. The students and faculties actively participated and donated the blood as a part of social cause. Mr. Pravin Sathawane, Camp Manager, Life Line Blood Bank, Nagpur, Mr. Ravi Gajbhiye, Camp organizer, Dr. Priti Bambal, Medical Officer, Life Line Blood Bank, Nagpur & their team worked hard for it. This camp was organized under the guidance of Dr. Salim Chavan, Principal, GWCET, Nagpur. NSS Programme Officer, all departmental HOD's, teaching and non teaching staffs were present.

Blood Donation Camp at GWCET on 10/08/2022

Prof. Manoj Vairalkar NSS, Incharge, GWCET

Programme Officer National Service Scheme **GWCET Nagpur-441204** 

Dr. Salim Chavan Principal, GWCET

Amar Sewa Mandat's