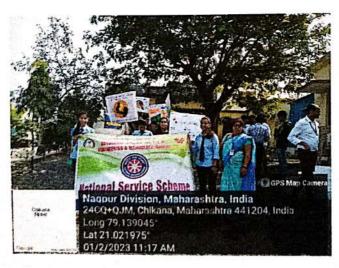

#### NATIONAL SERVICE SCHEME Session:2022-23

Date: 02/01/23

Report on "Indian National Congress Science Rally"

Govindrao Wanjari College of Engineering and Technology, Nagpur participated in Indian National Congress Science conducted by NSS unit, Rashtrasant Tukdoji Maharaj Nagpur University dated on 01st Jan 2023. Dr. Sopandeo Pise, Director, NSS unit, RTMNU was the initiative person of this event. The main objective was to throws light on the issues of sustainable development, women empowerment and the role of science & technology in achieving this. For the said program, Prof. Manoj Vairalkar, NSS Incharge and Teaching members along with students participated in the said rally.

Indian National Congress Science Rally at RBI Square on 01st Jan 2023

morellar Prof.Manoj Vairalkar 01 23

NSS,Incharge,GWCET

Programme Officer National Service Scheme GWCET Nagpur-441204

college of

Dralim Chavan Principal, GWCET