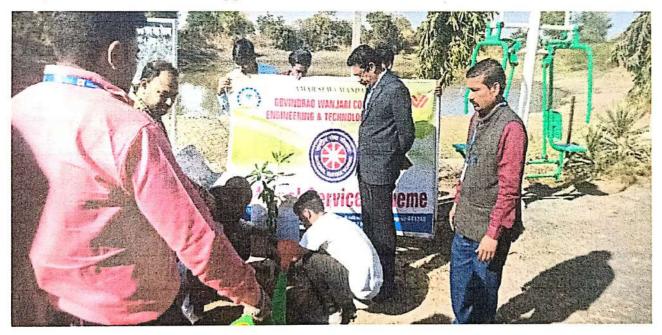

## Report of "Tree Plantation" at Chikna Village on 31st Jan 2023

The National Service Scheme (NSS) unit of Govindrao Wanjari College of Engineering and Technology recently organized a tree plantation drive on at Chikna village on 31st Jan 2023. The NSS unit successfully planted saplings all around the village campus. This drive was organized under the guidance of Dr. Salim Chavan, Principal, GWCET, Nagpur. Departmental HOD's, teaching and non-teaching staffs.students were present. On the occasion, Dr. Salim Chavan, Principal, GWCET, Nagpur remarked, "Since the impact of climate change is global and unprecedented in scale, only trees can improve our air quality by filtering harmful dust and pollutants". The NSS Volunteers enthusiastically participated in the drive. The members conveyed the message of Green Campus, Healthy Campus. Many other activities are being organized to promote cleanliness. The tree plantation is one among them. The members have not only planted saplings but also have taken oath to nurture them. The idea was do simple but essential and which would add to essence of the campus. Principal Dr. Salim Chavan appreciated the work of NSS unit.

Tree plantation at Chikna village on 31/01/2023

Govindrao Wanjari Colic of Engineering & Technolog Jalai Godhani, Hudkeshwar Ros Nagpur-441204