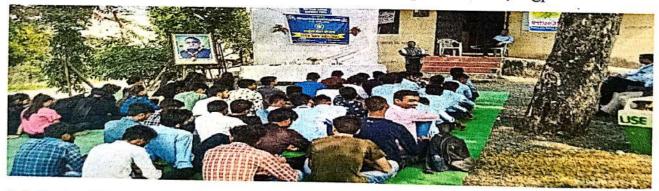

Date: 10/05/23

and Food Materials distribution Report on "Cloths Panchvati old Age Home"

NSS Unit of Govindrao Vanjari College of Engineering and Technology visited "Matru Seva Sangh Panchvati Vriddhasram" on 09th May 2023. The purpose of the visit was to sensitize the volunteers about the problems of senior citizens and find ways to solve them. Respected Mr.Subhash Oak Sir of Panchvati Vriddhashram informed the students about

Panchvati Vriddhashram and shed light on the lifestyle of senior citizens there.

After that Dr. Salim Chavan, Principal, GWCET gave a valuable speech to sensitize the senior citizens on their social responsibilities. Principal Dr. Salim Chavan said that we all should come forward to fulfill the needs of elders. He emphasized the need for care and attention for elders to make them feel valid in life. He further said that giving importance to elders can be of therapeutic value in reducing their loneliness. He advised the volunteers to love their elderly parents as they have dedicated the prime time of their lives to make their lives better.

During a part of the visit, the NSS unit members interacted with the senior citizens and tried to know and understand their problems and the circumstances behind their concerns In this event NSS Unit of Govindrao Vanjari College of Engineering and Technology donated cloths and 30 kg of wheat to the elderly of Panchvati Old Age Home and the program ended with a smile on the faces of the elderly fathers and mothers.

In this social service program, 70 volunteers, Dr. Salim Chavan, Principal, GWCET, Prof. Manoj Vairalkar, NSS Program Officer, Prof. Lina Rokade and other faculties were involved.

Amar Seva Mandal Secretary, Legislative Assembly MLA Hon. Abhijit Wanjari and Treasurer of Amar Seva Mandal Dr. Smeeta Wanjari, Senate member of RTMNU appreciated the organizers of NSS unit for making the visit of "Matru Seva Sangh Panchavati Ruddhashram" smooth and wonderful.

Cloths and Food Materials distribution at Panchvati old Age Home on 09/05/23

NSS,Incharge,GWCET

Programme Officer National Service Scheme GWCET Nagpur-441204

Principal, GWCET PRINCIPAL Govindrao Wanjari College of Engineering & Technolog Salai Godhani, Hudkeshwar Roac Nagpur-441204