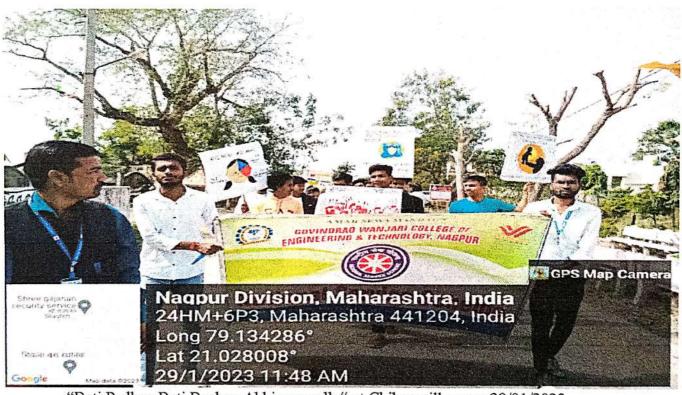

## Report of "Beti Padhao, Beti Bachao Abhiyaan Rally" at Chikna village on 29th Jan 2023

National Service Scheme unit of Govindrao Wanjari College of Engineering and Technology, Nagpur conducted rally in chikna village on "Beti padhao, Beti Bachao" to spread awareness about the girls care dated on 29th Jan 2023. The main goal of this campaign is to ensure that every girl child gets a proper education. This is also one of the reasons that people get to encourage others as well as their families to do the same as the notion suggests.

The programme was organized by Prof. Manoj Vairalkar, NSS Incharge and his team members under the guidance of Dr.Salim Chavan, Principal, GWCET, Nagpur.

"Beti Padhao, Beti Bachao Abhiyaan rally" at Chikna village on 29/01/2023