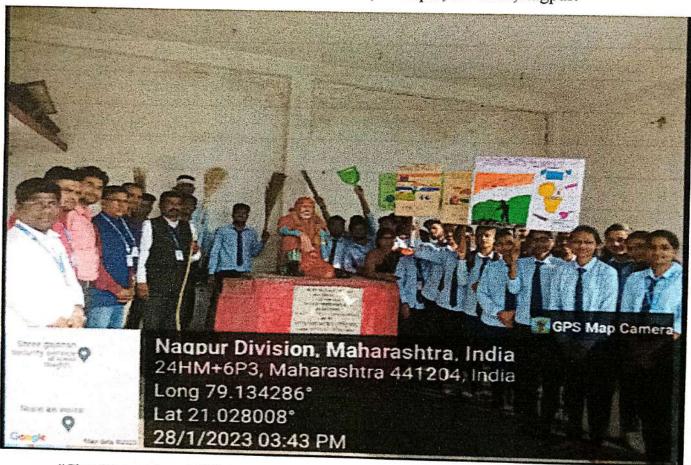

# Report on "Annual Special Camp at Chikna Village"

National Service Scheme (NSS) camp was organized by Govindrao Wanjari College of Engineering and Technology, Nagpur during the period of 27th Jan to 02nd Feb 2023 at Chikna Gram-Panchayat Village, Nagpur.

NSS was established in 1969 with a vision of personality development of students through community service and well as development of rural areas in India. As a part of NSS Activities, a 7 day camp was held by GWCET. In this camp, Various social activities were held with a sole view of rural development and value education. NSS Volunteers actively participated in activities like rallies on social issues, exercises, yoga and meditation, cleanliness drive, health checkup drive etc. The camp was organized by Prof. Manoj Vairalkar, NSS Incharge and his team members under the guidance of Dr.Salim Chavan, Principal, GWCET, Nagpur.

Various Social activities in NSS Annual Special Camp-23 at Chikna Gram-Panchayat

Prof.Manoj Vairalkar NSS,Incharge,GWCET

Programme Officer
National Service Scheme
GWCET Nagpur-441204

Dr.Salim Chavan Principal,GWCET