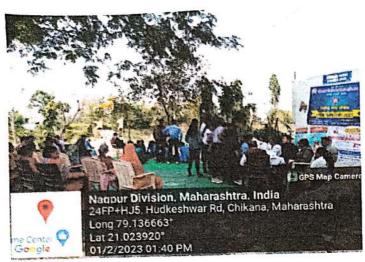

# Report on "Annual Special Camp at Chikna Village"

National Service Scheme (NSS) camp was organized by Govindrao Wanjari College of Engineering and Technology, Nagpur during the period of 27th Jan to 02nd Feb 2023 at Chikna Gram-Panchayat Village, Nagpur.

NSS was established in 1969 with a vision of personality development of students through community service and well as development of rural areas in India. As a part of NSS Activities, a 7 day camp was held by GWCET. In this camp, Various social activities were held with a sole view of rural development and value education. NSS Volunteers actively participated in activities like rallies on social issues, exercises, yoga and meditation, cleanliness drive, health checkup drive etc. The camp was organized by Prof. Manoj Vairalkar, NSS Incharge and his team members under the guidance of Dr.Salim Chavan, Principal, GWCET, Nagpur.

Various Social activities in NSS Annual Special Camp-23 at Chikna Gram-Panchayat

Prof.Manoj Vairalkar NSS,Incharge,GWCET

Programme Officer
National Service Scheme
GWCET Nagpur-441204

Dr.Salim Chavan Principal,GWCET