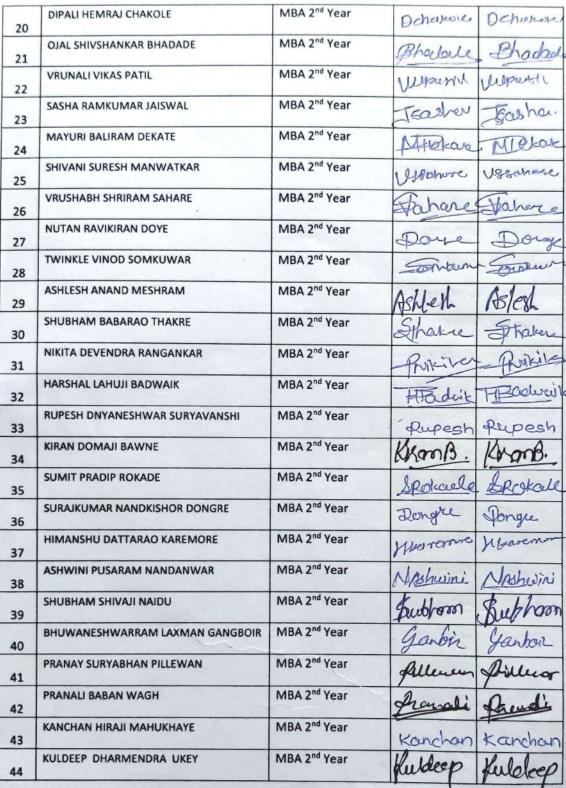

#### GOVINDRAO WANJARI COLLEGE OF ENGINEERING & TECHNOLOGY

Department of Management Studies & Research 3 Days Workshop on "Business Communication"

| Semest<br>Sr. No. | Name of Students       | 12.02.2024 | 13.02.2024 | 14.02.2024 |
|-------------------|------------------------|------------|------------|------------|
| 1                 | Anushka Dhote          | P          | P          | P          |
| 2                 | Anushri Badole         | P          | P          | P          |
| 3                 | Ashwini Nikhare        | P          | P          | P          |
| 4                 | Dhanashree Gadge       | P          | p          | þ          |
| 5                 | Diksha Bansod          | P          | P          | P          |
| 6                 | Harshali Ambulkar      | P          | P          | P          |
| 7                 | Jayshri Wasnik         | P          | P          | P          |
| 8                 | Jayu Thorat            | P          | . P        | P          |
| 9                 | Kajal Nandgaonkar      | P          | P          | P          |
| 10                | Kirti Meshram          | P          | P          | P          |
| 11                | Kirti Dhakate          | P          | P          | P          |
| 12                | Naina Gedam            | P          | P          | P          |
| 13                | Nikita Shahare         | P          | P          | P          |
| 14                | Payal Janbhandhu       | P          | P          | P          |
| 15                | Pooja Bais             | P          | P          | P          |
| 16                | Pratiksha Mate         | P          | P          | P          |
| 17                | Punam Balpande         | P          | þ          | P          |
| 18                | Riya Barde             | P          | P          | P          |
| 19                | Shivani Gawande        | P          | P          | P          |
| 20                | Shreya Kalbagwar       | P          | P          | P          |
| 21                | Sima Gharjale          | P          | P          | P          |
| 22                | Smruti Maiskey         | P          | P          | P          |
| 23                | Vaidehi Landge         | P          | P          | P          |
| 24                | Vidhi Nandgaonkar      | P          | P          | P          |
| 25                | Abhishek Dhone         | P          | P          | P          |
| 26                | Ajit Fule              | P          | P          | P          |
| 27                | Dharmendra Shahu       | P          | P          | P          |
| 28                | Gaurav Patte           | P          | P          | P          |
| 29                | Mohit Khumbare         | P          | P          | P          |
| 30                | Mukul Gayakwal         | P          | P          | P          |
| 31                | Piyush Chinchmalatpure | P          | P          | P          |
| 32                | Pranali Gharjale       | P          | P          | P          |
| 33                | Saurabh Gawai          | P          | P          | P          |
|                   | Signature of Incharge  | ay         | ny         | 24         |