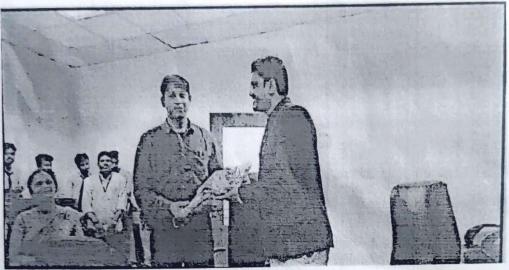

Date: -15/12/2022
Three Day's Workshop Report on "Training on Soft Skills Development"

| Name of<br>Activity<br>Organized | Three Days Workshop                                                                                                                                                                                                                     |
|----------------------------------|-----------------------------------------------------------------------------------------------------------------------------------------------------------------------------------------------------------------------------------------|
| Title Of activity                | Training on Soft Skills Development                                                                                                                                                                                                     |
| Program<br>Coordinator           | Dr. Asim Parthey, Dean, T & P, GWCET, Nagpur                                                                                                                                                                                            |
| Date of<br>Commencement          | Monday, 12 <sup>th</sup> December 2022                                                                                                                                                                                                  |
| Date of<br>Completion            | Wednesday, 14 <sup>th</sup> December 2022                                                                                                                                                                                               |
| Time                             | 11:00 am onwards                                                                                                                                                                                                                        |
| Place of activity                | At Seminar Hall                                                                                                                                                                                                                         |
| Organized By                     | T & P Department in association with IQAC                                                                                                                                                                                               |
| Participated By                  | 3 <sup>rd</sup> year of all the engineering branches &f irst year students of MBA department                                                                                                                                            |
| No. Of<br>Participants           | 96                                                                                                                                                                                                                                      |
| Expert                           | <ol> <li>Mr. Vaibhav Dhandre, Trainer, Rubicon Skill Development Pvt. Ltd, Pune</li> <li>Mr. Nikhil Pradhan, Trainer, Rubicon Skill Development Pvt. Ltd, Pune</li> </ol>                                                               |
| Course Content                   | Qualities of Body Language, Emotional Intelligence, Team Building, Attitude, Group Discussion, Know You, Leadership, Public Speaking, Conflict Resolution, Curriculum Vitae, Negotiation Skills, Stress Management and Time Management. |
| Objectives                       | <ol> <li>To help the students understand interpersonal skills.</li> <li>To support them in building interpersonal skills.</li> <li>To better the ability to work with other</li> </ol>                                                  |
| Outcome of the Activity          | <ol> <li>Understood of what Soft Skills is</li> <li>Understood the significance of soft skills in the working environment</li> <li>Developed levels in their Soft Skills</li> </ol>                                                     |

### **Photographs**

Mr. Vaibhav Dhandre, Trainer, Rubicon Skill Development Pvt. Ltd, Pune, delivering a lecture to the students on topic "Training on Soft Skills Development" to the 3<sup>rd</sup> year of all the engineering branches from Monday, 12<sup>th</sup> December 2022 to Wednesday, 14<sup>th</sup> December 2022