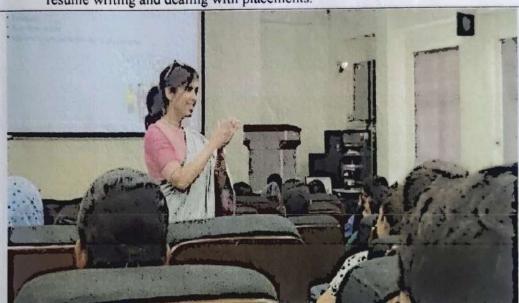

President

Secretary Treasurer

Principal

Dr. (Smt) SuhasiniWanjari Adv. Abhijit G. WanjariDr. SmeetaWanjarri

Dr SalimChavan

DATE: 03.12.2023

| REPOR                  | T ON "HOW TO PREPARE POWERPOINT PRESENTATION"                                                            |
|------------------------|----------------------------------------------------------------------------------------------------------|
| TITLE                  | WORKSHOP                                                                                                 |
| NAME OF<br>ACTIVITY    | HOW TO PREPARE POWERPOINT PRESENTATION                                                                   |
| DATE                   | 01.12.2023 TO 03.12.2023                                                                                 |
| TIME                   | 10:00 AM                                                                                                 |
| VENUE                  | SMART CLASSROOM -MBA                                                                                     |
| ORGANISED BY           | DEPARTMENT OF MANAGEMENT STUDIES & RESEARCH                                                              |
| NAME OF EXPERT         | DR. DEEPA CHOUDHARI                                                                                      |
| PARTICIPATED BY        | MBA STUDENTS                                                                                             |
| NO. OF PARTICIPANTS    | 30                                                                                                       |
| ACTIVITY<br>INCHARGE   | DR. DEEPA CHOUDHARI                                                                                      |
| COURSE<br>CONTENT      | IDENTIFY THE BASIC FEATURES AND FUNCTIONS OF POWERPOINT                                                  |
| OBJECTIVE              | TO ENABLE THE STUDENTS TO DEVELOP A POWERPOINT PRESENTATION AND PERFORM ADVANCED TEXT EDITING OPERATIONS |
| OUTCOME OF<br>ACTIVITY | STUDENTS WILL BE ABLE TO UNDERSTAND AND PREPARE EFFECTIVE POWERPOINT PRESENTATION                        |
| ACTIVITY PHOTO         | Workshop on How to Prepare powerpointpresentation conducted by                                           |
|                        | expert Dr. Deepa Choudhari from 01.12.2023 to 03.12.2023 at GWCET.                                       |

Dr. Deepa Choudhari HEAD OF DEPARTMENT HOD MBA Department GWCET, Nagpur,

Dr. Salim Chavan PRINCIPAL GWCET. PRINCIPAL

Govindrao Wanjari College of Engineering & Technology alai Godhani, Hudkeshwar Road Nagpur-441204