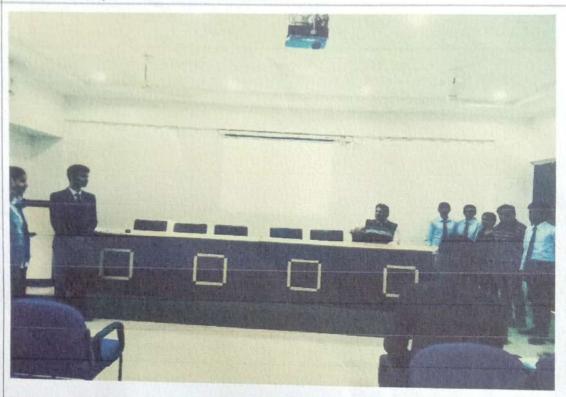

Date: -15/12/2022
Three Day's Workshop Report on "Training on Soft Skills Development"

| Name of<br>Activity<br>Organized | Three Days Workshop                                                                                                                                                                                                                     |
|----------------------------------|-----------------------------------------------------------------------------------------------------------------------------------------------------------------------------------------------------------------------------------------|
| Title Of activity                | Training on Soft Skills Development                                                                                                                                                                                                     |
| Program<br>Coordinator           | Dr. Asim Parthey, Dean, T & P, GWCET, Nagpur                                                                                                                                                                                            |
| Date of<br>Commencement          | Monday, 12 <sup>th</sup> December 2022                                                                                                                                                                                                  |
| Date of<br>Completion            | Wednesday, 14 <sup>th</sup> December 2022                                                                                                                                                                                               |
| Time                             | 11:00 am onwards                                                                                                                                                                                                                        |
| Place of activity                | At Seminar Hall                                                                                                                                                                                                                         |
| Organized By                     | T & P Department in association with IQAC                                                                                                                                                                                               |
| Participated By                  | 3 <sup>rd</sup> year of all the engineering branches &f irst year students of MBA department                                                                                                                                            |
| No. Of<br>Participants           | 96                                                                                                                                                                                                                                      |
| Expert                           | <ol> <li>Mr. Vaibhav Dhandre, Trainer, Rubicon Skill Development Pvt. Ltd, Pune</li> <li>Mr. Nikhil Pradhan, Trainer, Rubicon Skill Development Pvt. Ltd, Pune</li> </ol>                                                               |
| Course Content                   | Qualities of Body Language, Emotional Intelligence, Team Building, Attitude, Group Discussion, Know You, Leadership, Public Speaking, Conflict Resolution, Curriculum Vitae, Negotiation Skills, Stress Management and Time Management. |
| Objectives                       | <ol> <li>To help the students understand interpersonal skills.</li> <li>To support them in building interpersonal skills.</li> <li>To better the ability to work with other</li> </ol>                                                  |
| Outcome of the Activity          | <ol> <li>Understood of what Soft Skills is</li> <li>Understood the significance of soft skills in the working environment</li> <li>Developed levels in their Soft Skills</li> </ol>                                                     |

### **Photographs**

Mr. Vaibhav Dhandre, Trainer, Rubicon Skill Development Pvt. Ltd, Pune, delivering a lecture to the students on topic "Training on Soft Skills Development" to the 3<sup>rd</sup> year of all the engineering branches from Monday, 12<sup>th</sup> December 2022 to Wednesday, 14<sup>th</sup> December 2022