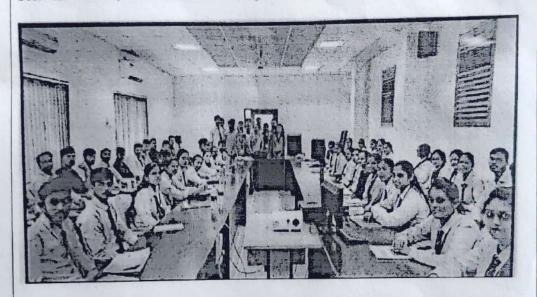

Date: -15/12/2022
Three Day's Workshop Report on "Training on Soft Skills Development"

| Name of<br>Activity<br>Organized | Three Days Workshop                                                                                                                                                                                                                     |
|----------------------------------|-----------------------------------------------------------------------------------------------------------------------------------------------------------------------------------------------------------------------------------------|
| Title Of activity                | Training on Soft Skills Development                                                                                                                                                                                                     |
| Program<br>Coordinator           | Dr. Asim Parthey, Dean, T & P, GWCET, Nagpur                                                                                                                                                                                            |
| Date of<br>Commencement          | Monday, 12 <sup>th</sup> December 2022                                                                                                                                                                                                  |
| Date of<br>Completion            | Wednesday, 14 <sup>th</sup> December 2022                                                                                                                                                                                               |
| Time                             | 11:00 am onwards                                                                                                                                                                                                                        |
| Place of activity                | At Seminar Hall                                                                                                                                                                                                                         |
| Organized By                     | T & P Department in association with IQAC                                                                                                                                                                                               |
| Participated By                  | 3 <sup>rd</sup> year of all the engineering branches &f irst year students of MBA department                                                                                                                                            |
| No. Of<br>Participants           | 96                                                                                                                                                                                                                                      |
| Expert                           | <ol> <li>Mr. Vaibhav Dhandre, Trainer, Rubicon Skill Development Pvt. Ltd, Pune</li> <li>Mr. Nikhil Pradhan, Trainer, Rubicon Skill Development Pvt. Ltd, Pune</li> </ol>                                                               |
| Course Content                   | Qualities of Body Language, Emotional Intelligence, Team Building, Attitude, Group Discussion, Know You, Leadership, Public Speaking, Conflict Resolution, Curriculum Vitae, Negotiation Skills, Stress Management and Time Management. |
| Objectives                       | <ol> <li>To help the students understand interpersonal skills.</li> <li>To support them in building interpersonal skills.</li> <li>To better the ability to work with other</li> </ol>                                                  |
| Outcome of the Activity          | <ol> <li>Understood of what Soft Skills is</li> <li>Understood the significance of soft skills in the working environment</li> <li>Developed levels in their Soft Skills</li> </ol>                                                     |

### **Photographs**

Mr. Vaibhav Dhandre, Trainer, Rubicon Skill Development Pvt. Ltd, Pune, delivering a lecture to the students on topic "Training on Soft Skills Development" to the 3<sup>rd</sup> year of all the engineering branches from Monday, 12<sup>th</sup> December 2022 to Wednesday, 14<sup>th</sup> December 2022