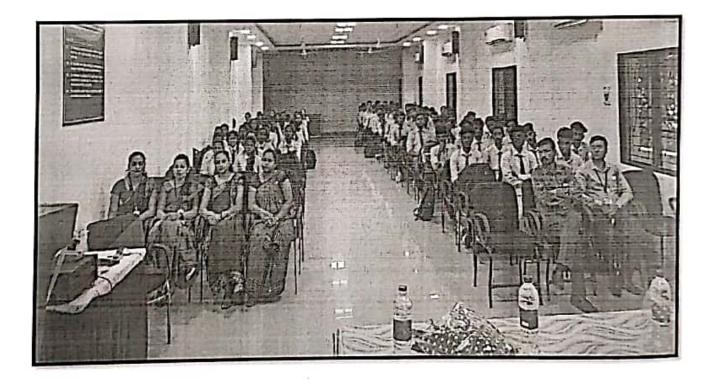

#### Notice

Date: 07/12/2022

All the students of all branches have to inform that Training and Placements department conduct a Rubicon softskills training for second year students on dated 12/12/2022 to 14/12/2022 in the college campus. All students have mandatory to attend the seminar.

Govindrao Wanjari College of Engineering & Technology Salai Godhani, Hudkeshwar Roau Nagpur - 441204

Notice

Date: 07/12/2022

All the respected HOD'S and training and placements coordinators of all branches have to inform that Training and Placements department conduct a Rubicon softskills training for second year students on dated 12/12/2022 to 14/12/2022 in the college campus.