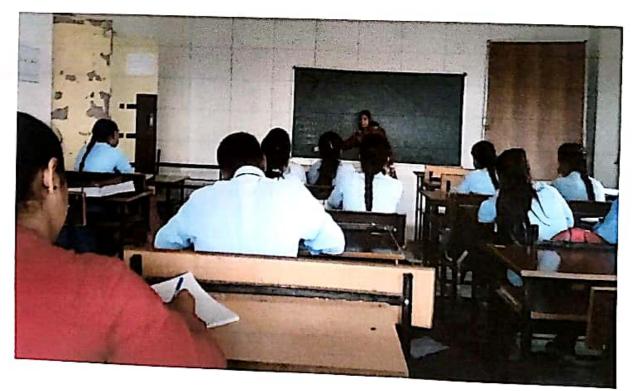

#### Notice

Date: 07/12/2022

All the students of all branches have to inform that Training and Placements department conduct a Rubicon softskills training for second year students on dated 12/12/2022 to 14/12/2022 in the college campus. All students have mandatory to attend the seminar.

Govindrao Wanjari College of Engineering & Technology Salai Godhani, Hudkeshwar Roau Nagpur - 441204

Notice

Date: 07/12/2022

All the respected HOD'S and training and placements coordinators of all branches have to inform that Training and Placements department conduct a Rubicon softskills training for second year students on dated 12/12/2022 to 14/12/2022 in the college campus.