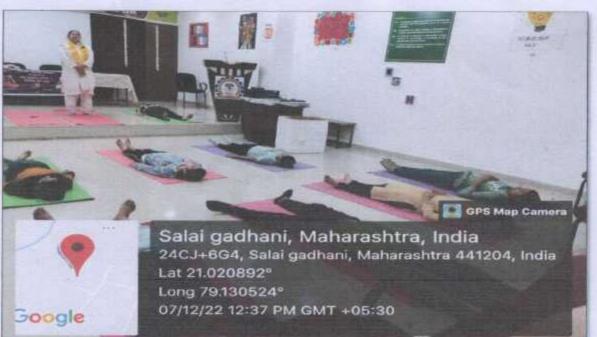

il : gwcet@rediffmail.com Website : www.gwcet.ac.in President Secretary Late. Shri Govindrao Wanjari

Dr. (Smt) Suhasini G. Wanjari

Adv. Abhijit G. Wanjarri



Treasurer Dr. Smeetaa A. Wanjarri

Letter of Thanks

Date :- 7th December, 2022

To,

Founder

Mrs. Sunanda Wankhede Yoga Trainer Patanjali Yogpeeth. Nagour

#### Respected Sir/Madam

As we have invited you as a "YOGA TRAINER" for Induction program. We are very much thankful to you for sharing your precious time with us & for your valuable knowledge and guidelines to the students.

Expecting same facilitation in future

Thank You

RINCIPAL onnonabitMahjanirCollege -painessing & Technology aiai Godhani, Hudkeshwar Road, NagNEgpur-441204



Rectined.

Self Medidation by Yoga Resource Person: Mrs. Sunanda Wankhede

Date:07/12/2022





# Govindrao Wanjari college of Engineering & Technology Department of Management Studies & Research

Session on "Self Medidation by Yoga"

Date: 07/12/2022

| mester   Session: 2022-2023