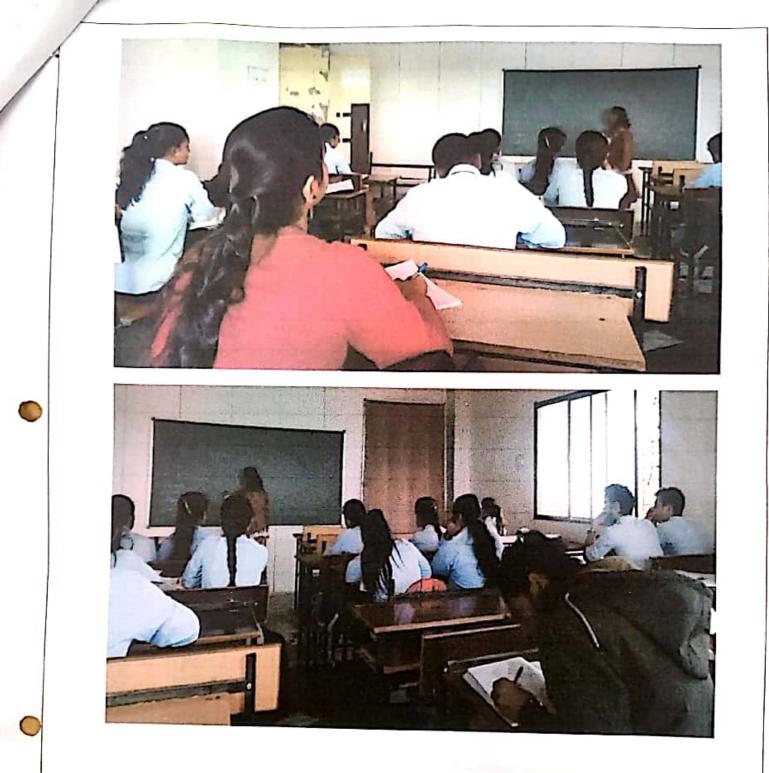

#### Notice

Date: 07/12/2022

All the students of all branches have to inform that Training and Placements department conduct a Rubicon softskills training for second year students on dated 12/12/2022 to 14/12/2022 in the college campus. All students have mandatory to attend the seminar.

Govindrao Wanjari College of Engineering & Technology Salai Godhani, Hudkeshwar Roau Nagpur - 441204

Notice

Date: 07/12/2022

All the respected HOD'S and training and placements coordinators of all branches have to inform that Training and Placements department conduct a Rubicon softskills training for second year students on dated 12/12/2022 to 14/12/2022 in the college campus.