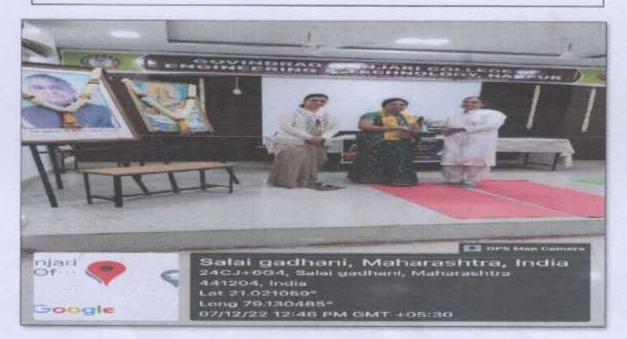

mail : gwcet@rediffmail.com Website : www.gwcet.ac.in President Secretary Late. Shri Govindrao Wanjari

Dr. (Smt) Suhasini G. Wanjari

Adv. Abhijit G. Wanjarri



Treasurer Dr. Smeetaa A. Wanjarri

Letter of Thanks

Date :- 7th December, 2022

To,

Founder

Mrs. Sunanda Wankhede Yoga Trainer Patanjali Yogpeeth. Nagour

#### Respected Sir/Madam

As we have invited you as a "YOGA TRAINER" for Induction program. We are very much thankful to you for sharing your precious time with us & for your valuable knowledge and guidelines to the students.

Expecting same facilitation in future

Thank You

RINCIPAL onnonabitMahjanirCollege -painessing & Technology aiai Godhani, Hudkeshwar Road, NagNEgpur-441204



Rectined.

Self Medidation by Yoga Resource Person: Mrs. Sunanda Wankhede

Date:07/12/2022





# Govindrao Wanjari college of Engineering & Technology Department of Management Studies & Research

Session on "Self Medidation by Yoga"

Date: 07/12/2022

| mester   Session: 2022-2023