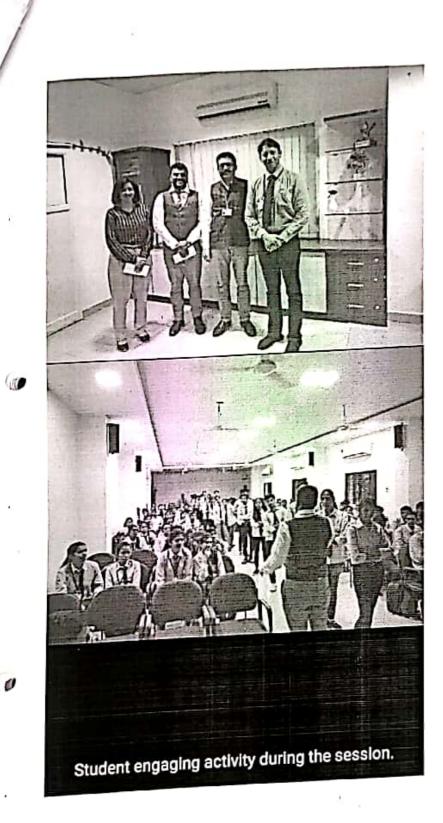

#### Notice

Date: 07/12/2022

All the students of all branches have to inform that Training and Placements department conduct a Rubicon softskills training for second year students on dated 12/12/2022 to 14/12/2022 in the college campus. All students have mandatory to attend the seminar.

Govindrao Wanjari College of Engineering & Technology Salai Godhani, Hudkeshwar Roau Nagpur - 441204

Notice

Date: 07/12/2022

All the respected HOD'S and training and placements coordinators of all branches have to inform that Training and Placements department conduct a Rubicon softskills training for second year students on dated 12/12/2022 to 14/12/2022 in the college campus.