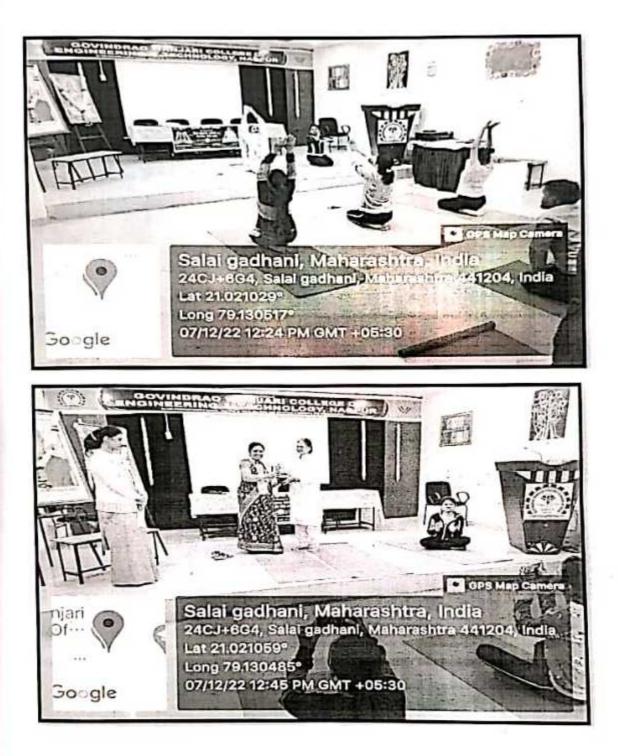

#### Notice

Date: 07/12/2022

All the students of all branches have to inform that Training and Placements department conduct a Rubicon softskills training for second year students on dated 12/12/2022 to 14/12/2022 in the college campus. All students have mandatory to attend the seminar.

Govindrao Wanjari College of Engineering & Technology Salai Godhani, Hudkeshwar Roau Nagpur - 441204

Notice

Date: 07/12/2022

All the respected HOD'S and training and placements coordinators of all branches have to inform that Training and Placements department conduct a Rubicon softskills training for second year students on dated 12/12/2022 to 14/12/2022 in the college campus.