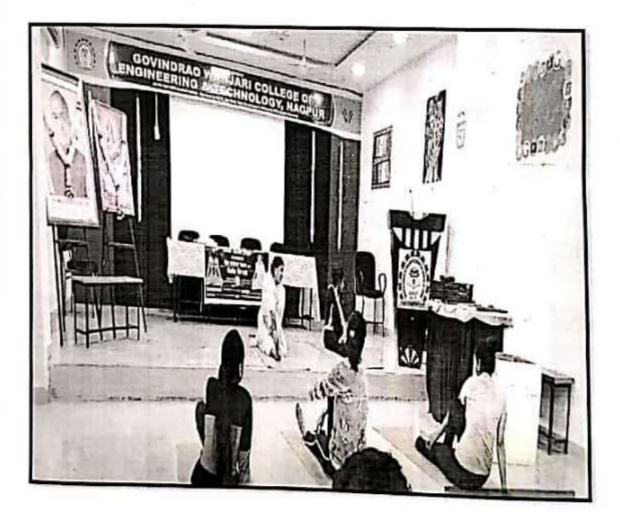

#### Notice

Date: 07/12/2022

All the students of all branches have to inform that Training and Placements department conduct a Rubicon softskills training for second year students on dated 12/12/2022 to 14/12/2022 in the college campus. All students have mandatory to attend the seminar.

Govindrao Wanjari College of Engineering & Technology Salai Godhani, Hudkeshwar Roau Nagpur - 441204

Notice

Date: 07/12/2022

All the respected HOD'S and training and placements coordinators of all branches have to inform that Training and Placements department conduct a Rubicon softskills training for second year students on dated 12/12/2022 to 14/12/2022 in the college campus.