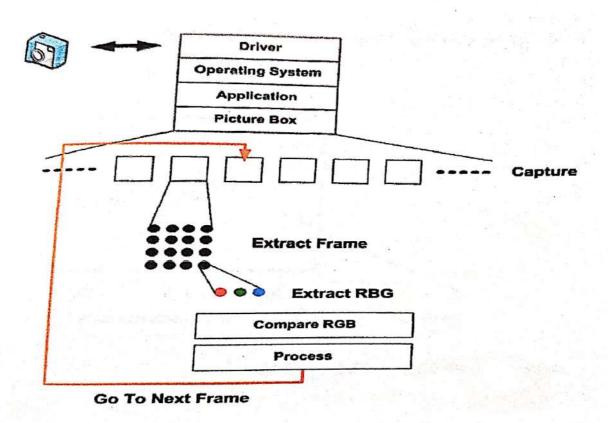

s

- 1. Ms. Sushmita Kukde, 2. Mr. Dhirajkumar Samrit, 3. Mr. Pranjal Bagde,
- Mr. Ankesh Mahaka, 5. Mr. Ankush Ghormade

## 4. Department of Electronics and Telecommunication Engineering

Title of Project: "Supervising and Controlling Robotic Arms with IOT Integration"

This project done by the following students

1. Ms. Sneha Gatlewar, 2. Ms. Disha Akotkar, 3. Ms. Sonal Gajbhiye,

4. Ms. Ashwini Ninave, 5. Mr. Nishant Gode

Govindrao Wanjari Collega of Engineering & Technolog alai Godhani, Hudkeshwar Ro

Nagpur-441204





Fig. 1: Example of Robotic arm working model



Fig. 2: Proposed system hardware working block diagram

Govindrao Wanjari College of Engineering & Technologilai Godhani, Hudkeshwar Ro



Fig. 3: Execution, processing flow of proposed system and implementation process



Fig. 4: Image processing algorithm flow

RINCIPAL Govindrao Wanjari College of Engineering & Technolog ılai Godhani, Hudkeshwar Ro Nagpur-441204



Fig. 5: Pixel colour extraction method



Fig. 6: Proposed system hardware with Control and Power Unit

Govindrao Wanjari College "Engineering & Technology



(A)



(B)



(C)

Fig. 7 (A), (B) & (C): Proposed system software color detection module

PRINCIPAL
Govindrao Wanjari College
of Engineering & Technology