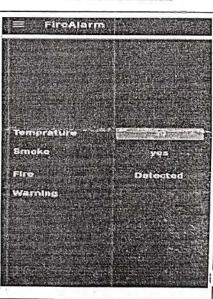

## STUDENT START UP

## Ministry of Micro, Small and Medium Enterprises

Udyam Registration Number: UDYAM-MH-20-0188633

| Name of Enterprise    | SocialSphere Digital Solutions |                                                |            |
|-----------------------|--------------------------------|------------------------------------------------|------------|
| Organisation Type     | Proprietary                    | Major Activity                                 | Services   |
| Gender                | Male                           | Social Category                                | ОВС        |
| Date of Incorporation | 01/01/2024                     | Date of Commencement of<br>Production/Business | 01/03/2024 |