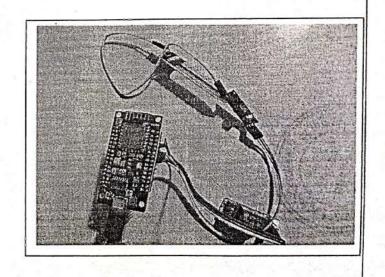

eld gets dry and the groundwater level falls down it will be notified through SMS. The System has high efficiency and accuracy in fetching the live data of fields such as soil moisture level including the groundwater level. It uses node MCU, relay, and water pump.

#### Outcome:

This system will also improve the normal agricultural irrigation process by using drip irrigation which is used in less water wastage and it is cost effective. No one will have any hassles. Everything will be automated, so there won't be any need to physically monitor anything. Instead, you may check your device to see how your field is doing right now.





(ISC-2023)





Organized by R.T.M. Nagpur University, Nagpur, Maharashtra, India January 3 -7, 2023



# Project Glimpses/ Photograph

Project Components





PRINCIPAL Jovindrao Wanjari College " Engineering & Technology ai Godhani, Hudkeshwar Roz



(ISC-2023)

## Science and Society



R.T.M. Nagpur University, Nagpur, Maharashtra, India January 3 -7, 2023

A. Details of Project

| Title                    | Smoke Detection and Fire Fighting System at Municipal Waste Landfill. |                             |                  |  |
|--------------------------|-----------------------------------------------------------------------|-----------------------------|------------------|--|
| Details of Team (Na      | me, Contact No an                                                     | d Mail ID)                  |                  |  |
| Name                     | Contact                                                               | Mail