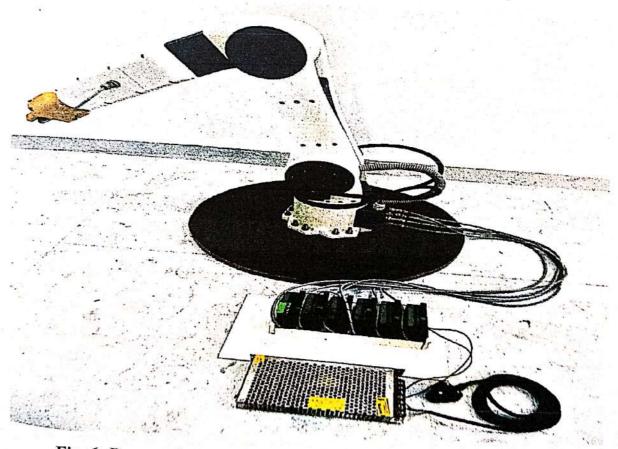

itle of Project: "Supervising and Controlling Robotic Arms with IOT Integration"

This project done by the following students

1. Ms. Sneha Gatlewar, 2. Ms. Disha Akotkar, 3. Ms. Sonal Gajbhiye,

4. Ms. Ashwini Ninave, 5. Mr. Nishant Gode

Govindrao Wanjari Collega of Engineering & Technolog alai Godhani, Hudkeshwar Ro

Nagpur-441204





Fig. 1: Example of Robotic arm working model



Fig. 2: Proposed system hardware working block diagram

Govindrao Wanjari College of Engineering & Technologilai Godhani, Hudkeshwar Ro



Fig. 3: Execution, processing flow of proposed system and implementation process



Fig. 4: Image processing algorithm flow

RINCIPAL Govindrao Wanjari College of Engineering & Technolog ılai Godhani, Hudkeshwar Ro Nagpur-441204



Fig. 5: Pixel colour extraction method



Fig. 6: Proposed system hardware with Control and Power Unit

Govindrao Wanjari College "Engineering & Technology



(A)



(B)



(C)

Fig. 7 (A), (B) & (C): Proposed system software color detection module

PRINCIPAL
Govindrao Wanjari College
of Engineering & Technology