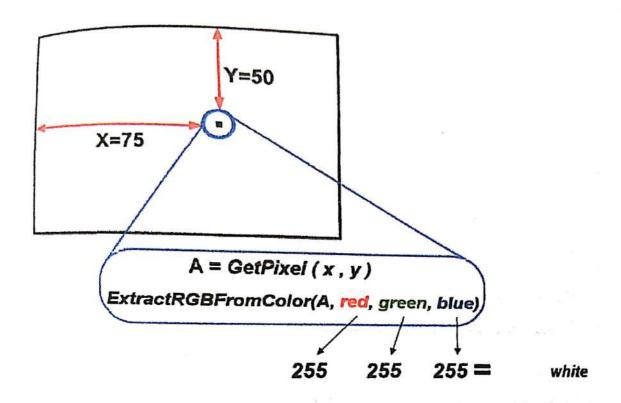

onics and Telecommunication Engineering

Title of Project: "Supervising and Controlling Robotic Arms with IOT Integration"

This project done by the following students

1. Ms. Sneha Gatlewar, 2. Ms. Disha Akotkar, 3. Ms. Sonal Gajbhiye,

4. Ms. Ashwini Ninave, 5. Mr. Nishant Gode

Govindrao Wanjari Collega of Engineering & Technolog alai Godhani, Hudkeshwar Ro

Nagpur-441204





Fig. 1: Example of Robotic arm working model



Fig. 2: Proposed system hardware working block diagram

Govindrao Wanjari College of Engineering & Technologilai Godhani, Hudkeshwar Ro



Fig. 3: Execution, processing flow of proposed system and implementation process



Fig. 4: Image processing algorithm flow

RINCIPAL Govindrao Wanjari College of Engineering & Technolog ılai Godhani, Hudkeshwar Ro Nagpur-441204



Fig. 5: Pixel colour extraction method



Fig. 6: Proposed system hardware with Control and Power Unit

Govindrao Wanjari College "Engineering & Technology



(A)



(B)



(C)

Fig. 7 (A), (B) & (C): Proposed system software color detection module

PRINCIPAL
Govindrao Wanjari College
of Engineering & Technology