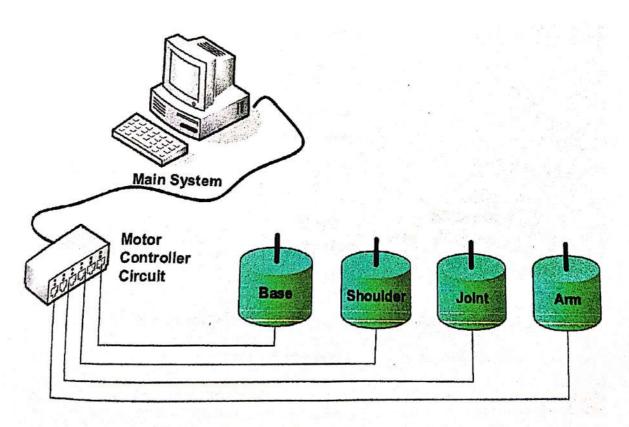

. Mr. Vishal Raut,
- 4. Mr. Pranaysingh Shengar, 5. Ms. Shivani Madakwar

#### 3. Department of Electrical Engineering

Title of Project: "Robotic Operation Sequencer Application"

This project done by the following students

- 1. Ms. Sushmita Kukde, 2. Mr. Dhirajkumar Samrit, 3. Mr. Pranjal Bagde,
- Mr. Ankesh Mahaka, 5. Mr. Ankush Ghormade

## 4. Department of Electronics and Telecommunication Engineering

Title of Project: "Supervising and Controlling Robotic Arms with IOT Integration"

This project done by the following students

1. Ms. Sneha Gatlewar, 2. Ms. Disha Akotkar, 3. Ms. Sonal Gajbhiye,

4. Ms. Ashwini Ninave, 5. Mr. Nishant Gode

Govindrao Wanjari Collega of Engineering & Technolog alai Godhani, Hudkeshwar Ro

Nagpur-441204





Fig. 1: Example of Robotic arm working model



Fig. 2: Proposed system hardware working block diagram

Govindrao Wanjari College of Engineering & Technologilai Godhani, Hudkeshwar Ro



Fig. 3: Execution, processing flow of proposed system and implementation process



Fig. 4: Image processing algorithm flow

RINCIPAL Govindrao Wanjari College of Engineering & Technolog ılai Godhani, Hudkeshwar Ro Nagpur-441204



Fig. 5: Pixel colour extraction method



Fig. 6: Proposed system hardware with Control and Power Unit

Govindrao Wanjari College "Engineering & Technology



(A)



(B)



(C)

Fig. 7 (A), (B) & (C): Proposed system software color detection module

PRINCIPAL
Govindrao Wanjari College
of Engineering & Technology