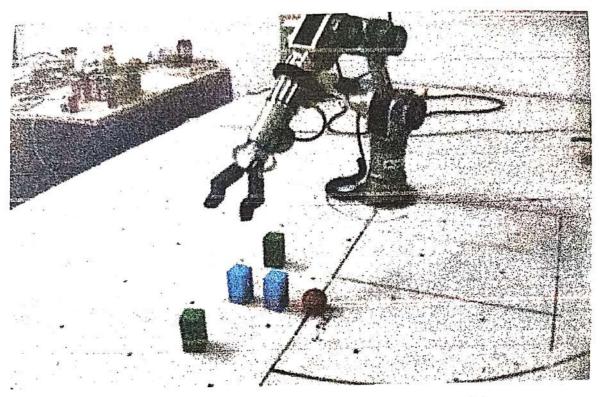

. Mr. Tanmay Vairagade, 2. Mr. Mahesh Shewale, 3. Mr. Vishal Raut,
- 4. Mr. Pranaysingh Shengar, 5. Ms. Shivani Madakwar

#### 3. Department of Electrical Engineering

Title of Project: "Robotic Operation Sequencer Application"

This project done by the following students

- 1. Ms. Sushmita Kukde, 2. Mr. Dhirajkumar Samrit, 3. Mr. Pranjal Bagde,
- Mr. Ankesh Mahaka, 5. Mr. Ankush Ghormade

## 4. Department of Electronics and Telecommunication Engineering

Title of Project: "Supervising and Controlling Robotic Arms with IOT Integration"

This project done by the following students

1. Ms. Sneha Gatlewar, 2. Ms. Disha Akotkar, 3. Ms. Sonal Gajbhiye,

4. Ms. Ashwini Ninave, 5. Mr. Nishant Gode

Govindrao Wanjari Collega of Engineering & Technolog alai Godhani, Hudkeshwar Ro

Nagpur-441204





Fig. 1: Example of Robotic arm working model



Fig. 2: Proposed system hardware working block diagram

Govindrao Wanjari College of Engineering & Technologilai Godhani, Hudkeshwar Ro



Fig. 3: Execution, processing flow of proposed system and implementation process



Fig. 4: Image processing algorithm flow

RINCIPAL Govindrao Wanjari College of Engineering & Technolog ılai Godhani, Hudkeshwar Ro Nagpur-441204



Fig. 5: Pixel colour extraction method



Fig. 6: Proposed system hardware with Control and Power Unit

Govindrao Wanjari College "Engineering & Technology



(A)



(B)



(C)

Fig. 7 (A), (B) & (C): Proposed system software color detection module

PRINCIPAL
Govindrao Wanjari College
of Engineering & Technology