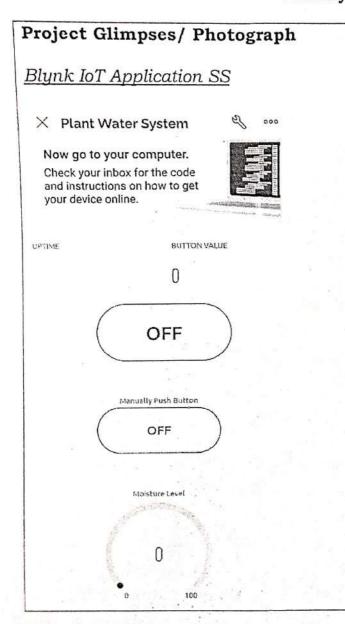

sed using Wi-Fi modules and Cloud Computing. When the field gets dry and the groundwater level falls down it will be notified through SMS. The System has high efficiency and accuracy in fetching the live data of fields such as soil moisture level including the groundwater level. It uses node MCU, relay, and water pump.

#### Outcome:

This system will also improve the normal agricultural irrigation process by using drip irrigation which is used in less water wastage and it is cost effective. No one will have any hassles. Everything will be automated, so there won't be any need to physically monitor anything. Instead, you may check your device to see how your field is doing right now.





(ISC-2023)





Organized by R.T.M. Nagpur University, Nagpur, Maharashtra, India January 3 -7, 2023



# Project Glimpses/ Photograph

Project Components





PRINCIPAL Jovindrao Wanjari College " Engineering & Technology ai Godhani, Hudkeshwar Roz



(ISC-2023)

## Science and Society



R.T.M. Nagpur University, Nagpur, Maharashtra, India January 3 -7, 2023

A. Details of Project

| Title                    | Smoke Detection and Fire Fighting System at Municipal Waste Landfill. |                             |                  |  |
|--------------------------|-----------------------------------------------------------------------|-----------------------------|------------------|--|
| Details of Team (Na      | me, Contact No an                                                     | d Mail ID)                  |                  |  |
| Name                     | Contact