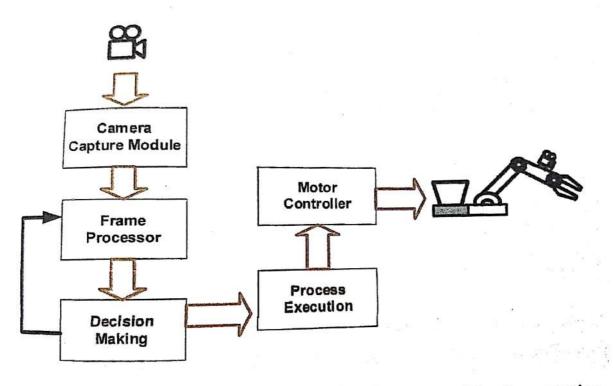

Robotic Operation Sequencer Application"

This project done by the following students

- 1. Ms. Sushmita Kukde, 2. Mr. Dhirajkumar Samrit, 3. Mr. Pranjal Bagde,
- Mr. Ankesh Mahaka, 5. Mr. Ankush Ghormade

## 4. Department of Electronics and Telecommunication Engineering

Title of Project: "Supervising and Controlling Robotic Arms with IOT Integration"

This project done by the following students

1. Ms. Sneha Gatlewar, 2. Ms. Disha Akotkar, 3. Ms. Sonal Gajbhiye,

4. Ms. Ashwini Ninave, 5. Mr. Nishant Gode

Govindrao Wanjari Collega of Engineering & Technolog alai Godhani, Hudkeshwar Ro

Nagpur-441204





Fig. 1: Example of Robotic arm working model



Fig. 2: Proposed system hardware working block diagram

Govindrao Wanjari College of Engineering & Technologilai Godhani, Hudkeshwar Ro



Fig. 3: Execution, processing flow of proposed system and implementation process



Fig. 4: Image processing algorithm flow

RINCIPAL Govindrao Wanjari College of Engineering & Technolog ılai Godhani, Hudkeshwar Ro Nagpur-441204



Fig. 5: Pixel colour extraction method



Fig. 6: Proposed system hardware with Control and Power Unit

Govindrao Wanjari College "Engineering & Technology



(A)



(B)



(C)

Fig. 7 (A), (B) & (C): Proposed system software color detection module

PRINCIPAL
Govindrao Wanjari College
of Engineering & Technology