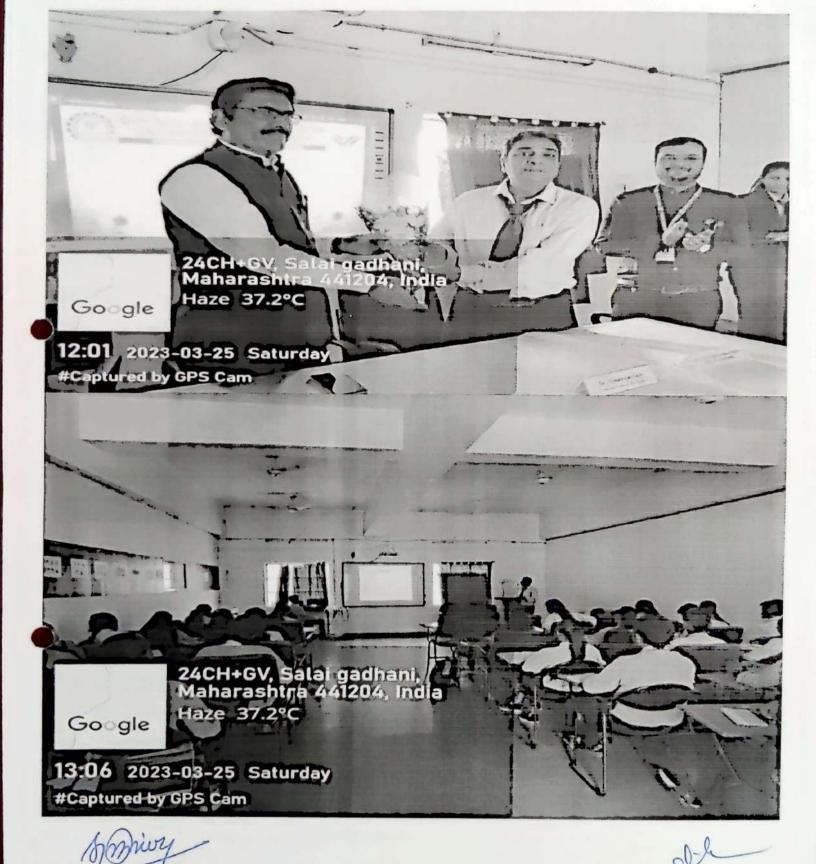

## **CRITERIA 3: RESEARCH INNOVATION AND EXTENSION**

3.2.1 Institution has created an ecosystem for innovations, Indian Knowledge System (IKS),including awareness about IPR, establishment of IPR cell, Incubation centre and other initiatives for the creation and transfer of knowledge/technology and the outcomes of the same are evident

#### **INDEX**

3.2.1 Institution has created an ecosystem for innovations, Indian Knowledge System (IKS), including awareness about IPR, establishment of IPR cell, Incubation centre and other initiatives for the creation and transfer of knowledge/technology and the outcomes of the same are evident.