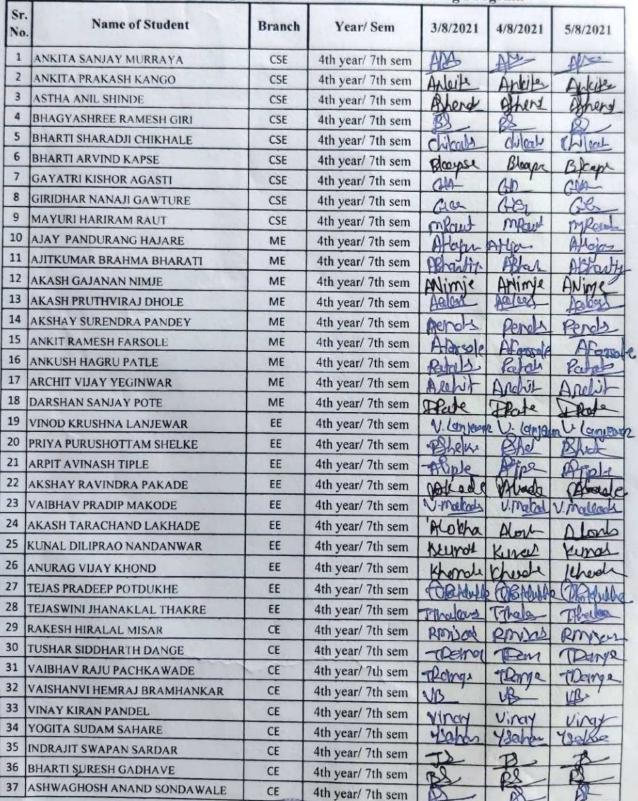

|
|                                                                                                                                                                                                                          |

## Photographs



Dr. Asim Patey, Dean, T & P, GWCET, Nagpur Welcoming Mr. Vaibhav Dhandre, Software Trainer, Rubicon Skills Development Pvt. Ltd, Pune with flower bouquet.



Mr. Vaibhav Dhandre, delivering the lecture and conducting the activity with students from .3<sup>rd</sup> August 2021 to 5<sup>th</sup> August 2021.

PRINCIPAL
Govindrao Wanjari Colleg
of Engineering & Technology
alai Godhani, Hudkeshwar Ro.
Nagpur-441204

#### Amar Sewa Mandal's

# Govindrao Wanjari College of Engineering and Technology, Nagpur



# Student Attendance Sheet

Session: 2021-22





in Golde Ju



| Sr.<br>No.   | Name of Student                | Branch | Year/ Sem          | 3/8/2021 | 4/8/2021 | 5/8/2021   |
|--------------|--------------------------------|--------|--------------------|----------|----------|------------|
| 38           | ADITI MAHESH SHIV              | MBA    | 2nd year/ 3rd sem  | Aditt    | Adeti    | Adrhi      |
| 39           | PARTH KARTIK JOSHI             | МВА    | 3rd year/ 3rd sem  | PJ       | 70)      | (6)        |
| 40           | KETAKI PRAFULLA BHURE          | МВА    | 4th year/ 3rd sem  | boure    | bene     | Pous.      |
| 41           | NAMITA ANANTA KALE             | MBA    | 5th year/ 3rd sem  | N. Kolle | Al- Keur | N. Houe    |
| 42           | RITIKA AMARDAS KOLTE           | MBA    | 6th year/ 3rd sem  | A.M.S    | AM