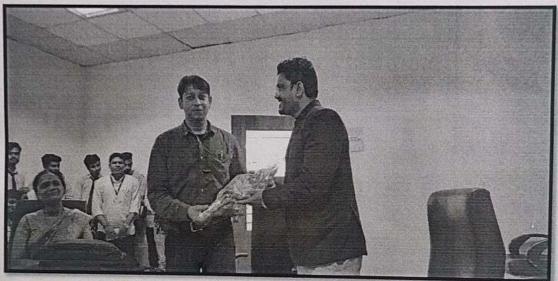

#### Notice

Date: 02/03/2021

All the Third & final year students of all branches have to inform that "Rubicon Softskills Training" is going to conduct a softskills training at our college Campus schedule on 05/3/2021 to 10/03/2021, at 10:15am onwards.

All the students report to departmental Training and Placement co-ordinator.

Authorized Signature
(Training & Placement Dept.)