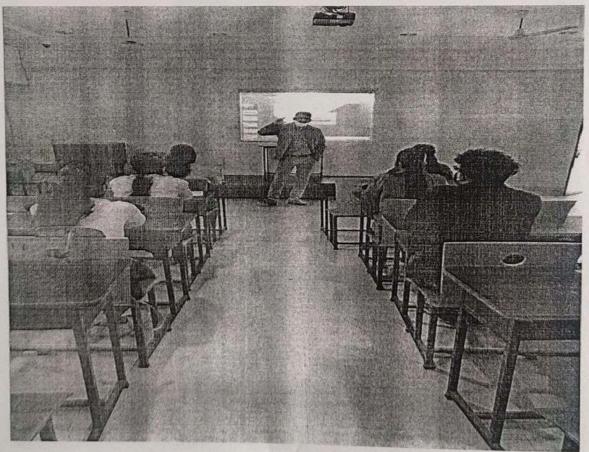

#### Notice

Date: 02/03/2021

All the Third & final year students of all branches have to inform that "Rubicon Softskills Training" is going to conduct a softskills training at our college Campus schedule on 05/3/2021 to 10/03/2021, at 10:15am onwards.