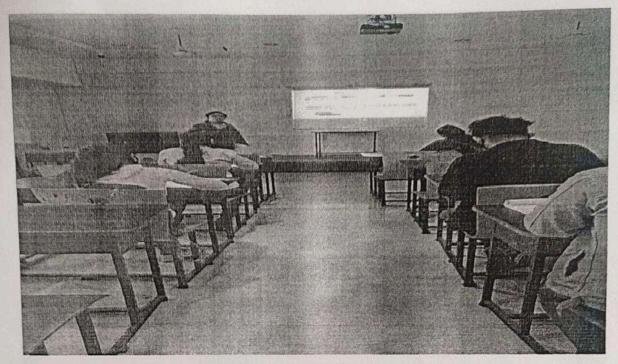

#### Notice

Date: 02/03/2021

All the Third & final year students of all branches have to inform that "Rubicon Softskills Training" is going to conduct a softskills training at our college Campus schedule on 05/3/2021 to 10/03/2021, at 10:15am onwards.