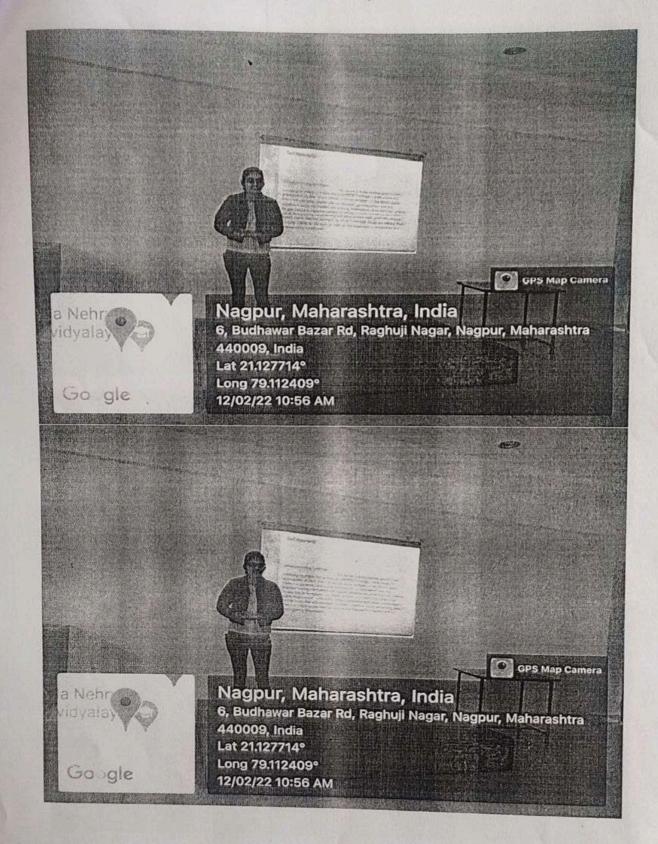

#### Notice

Date: 02/03/2021

All the Third & final year students of all branches have to inform that "Rubicon Softskills Training" is going to conduct a softskills training at our college Campus schedule on 05/3/2021 to 10/03/2021, at 10:15am onwards.