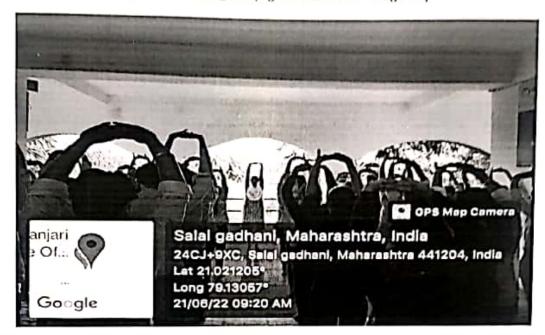

nternational Yoga Day celebration.
- 2. Discussion on the arrangement of International Yoga Day celebration.
- 3. To Communicate all the department about the same.

Prof. P. E. Sangode I/C Yoga & Medidation Cell

# GOVINDRAO WANJARI COLLEGE OF ENGINEERING & TECHNOLOGY NAGPUR

Yoga & Medication Cell

Date: 15/6/2022

#### NOTICE

All the students of Engineering & Polytechnic are here by informed that Yoga and Medidation session is organizing in our campus on 10 th April 2022 at 10.00 am. So all the students please gather in the college preemies for that session.

Prof. P. E. Sangode I/C Yoga & Medidation Cell PRINCIPAL
PRINCIPAL
PRINCIPAL
Govindreo Wanjari College
of Engineering & Tarchnology
of Godhani, Hudkoshwar Road,

Nagpur-441204

Faculties carrying out yoga "International Yoga Day"





## GOVINDRAO WANJARI COLLEGE OF ENGINERING & TECHNOLOGY, NAGPUR

#### SESSION 2021-22

### 1. Yoga Session for Faculty on International Yoga Day

#### Report

As the International Yoga Day was celebrated on 21/6/2022, Yoga Session was conducted for faculty in the college premises by Yoga & Mediation cell under the Guidance of Ms. Shruti Shirbate.

All the teaching and Non teaching staff members Participated in this event. The main aim behind the was to include healthy practice among all the staff members.













Prof. P. E. Sangode Yoga & Medidation Cell Incharge AMAR SEWA MANDAL'S



### GOVINDRAO WANJARI COLLEGE OF ENGINEERING &

TECHNOLOGY(ISD 9001: 2008 Certifies Institute)





## Department of Management Studies & Research

### Notice

4/02/2022

This is to inform all the M