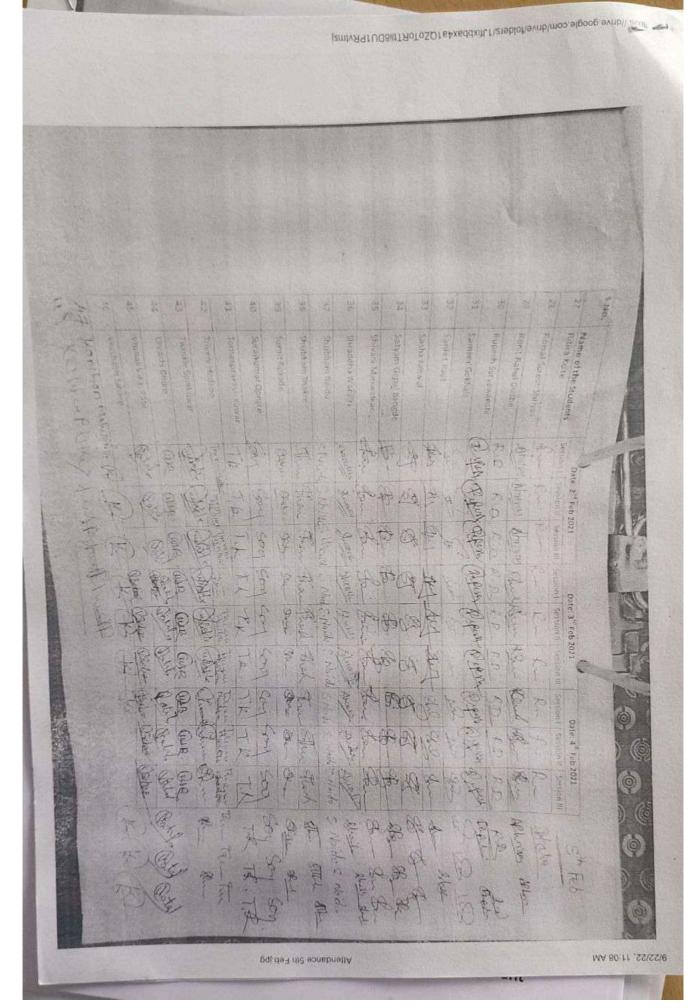

#### Notice

Date: 02/03/2021

All the Third & final year students of all branches have to inform that "Rubicon Softskills Training" is going to conduct a softskills training at our college Campus schedule on 05/3/2021 to 10/03/2021, at 10:15am onwards.

All the students report to departmental Training and Placement co-ordinator.

Authorized Signature
(Training & Placement Dept.)