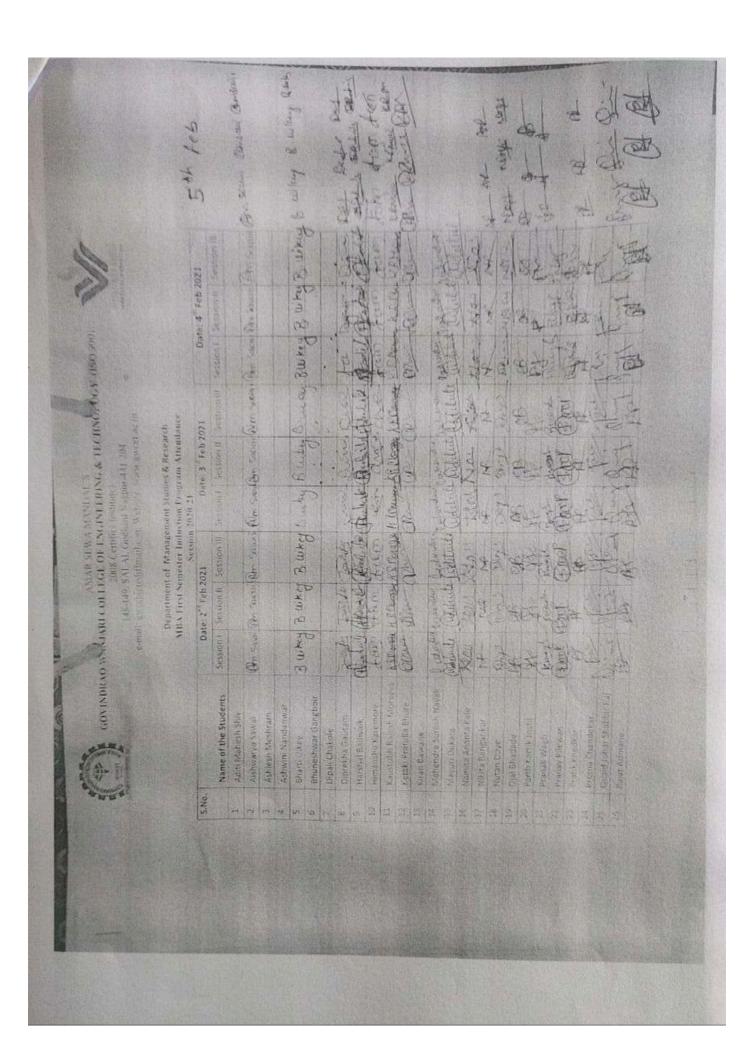

| SESSION II                                                                                                                                                                                                                                                          |                        |
| 2          | Presentation on Soft skill<br>Development?<br>By Dr. Sund Ikharkar                  | Content. The session is on soft skills which includes traits, personal attributes and other non-technical abilities that help you work and communicate with other people.                                                                                           | 12:20 pm<br>to 2:00 pm |

Prepared By

Dr. Samrudhi Churad GWCLT

Approved By

HOD

GWCFI









#### GOVINDRAO WANJARI COLLEGE OF ENGINEERING &

TECHNOLOGY(ISO 9001: 2008 Certifies Institute)





## Department of Management Studies & Research

#### **Notice**

11/02/2022

This is to inform all the MBA students of Semester I of GWCET that under ENGLISH AND BUSINESS COMMUNICATION

# "SESSION ON SENTENCE CONSTRUCTION & MANAGEMENT ACTIVITY"

has been scheduled tomorrow i.e., 12-2-2022 at 10 am. Student's attendance is compulsory.

Venue: Seminar Hall.

IOD, MBA Department





## GOVINDRAO WANJARI COLLEGE OF ENGINEERING &

TECHNOLOGY(ISO 9001: 2008 Certifies Institute)

148-149, SALAI, Godhani Nagpur-441 204 e-mail: gwcet@rediffmail.com Website: www.gwcet.ac.in

## Department of Management Studies & Research

Activity Schedule Session 2021-22

Date: 12th Feb, 2022.

Time: 10am-2:3