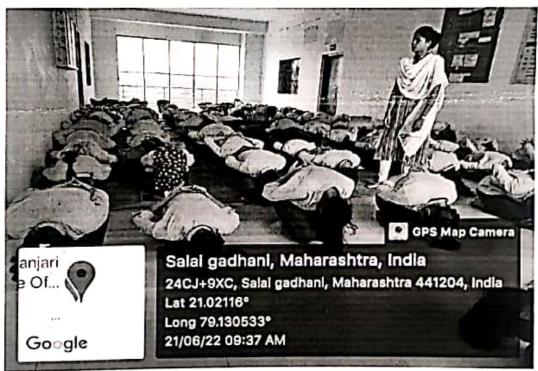

ernational Yoga Day celebration.
- 2. Discussion on the arrangement of International Yoga Day celebration.
- 3. To Communicate all the department about the same.

Prof. P. E. Sangode I/C Yoga & Medidation Cell

# GOVINDRAO WANJARI COLLEGE OF ENGINEERING & TECHNOLOGY NAGPUR

Yoga & Medication Cell

Date: 15/6/2022

#### NOTICE

All the students of Engineering & Polytechnic are here by informed that Yoga and Medidation session is organizing in our campus on 10 th April 2022 at 10.00 am. So all the students please gather in the college preemies for that session.

Prof. P. E. Sangode I/C Yoga & Medidation Cell PRINCIPAL
PRINCIPAL
PRINCIPAL
Govindreo Wanjari College
of Engineering & Tarchnology
of Godhani, Hudkoshwar Road,

Nagpur-441204

Faculties carrying out yoga "International Yoga Day"





## GOVINDRAO WANJARI COLLEGE OF ENGINERING & TECHNOLOGY, NAGPUR

#### SESSION 2021-22

### 1. Yoga Session for Faculty on International Yoga Day

#### Report

As the International Yoga Day was celebrated on 21/6/2022, Yoga Session was conducted for faculty in the college premises by Yoga & Mediation cell under the Guidance of Ms. Shruti Shirbate.

All the teaching and Non teaching staff members Participated in this event. The main aim behind the was to include healthy practice among all the staff members.













Prof. P. E. Sangode Yoga & Medidation Cell Incharge AMAR SEWA MANDAL'S



### GOVINDRAO WANJARI COLLEGE OF ENGINEERING &

TECHNOLOGY(ISD 9001: 2008 Certifies Institute)





## Department of Management Studies & Research

### Notice

4/02/2022

This is to inform all the MBA